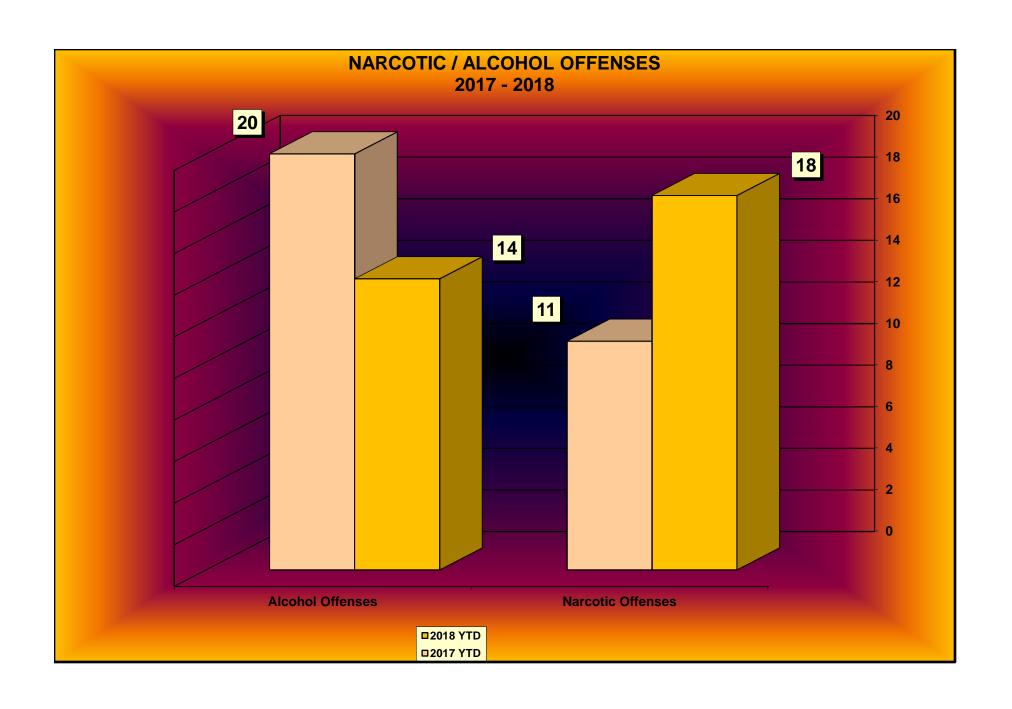

## MANTECA POLICE DEPARTMENT MONTHLY CRIME STATISTICS REPORT JANUARY 2018

|                           |                  |             |                           |              | 11 2010         |              |                 |                                |              |             |
|---------------------------|------------------|-------------|---------------------------|--------------|-----------------|--------------|-----------------|--------------------------------|--------------|-------------|
|                           |                  |             | 2/ 21                     | 2018         | 2212            | 2212         |                 | 0/ 0/                          | 2017         | 2017        |
| Bart On a Origan          | 0                | This Manual | % Change                  | Cleared      | 2018            | 2018         | 2017            | % Change<br>YTD/YTD            | Cleared      | 2017        |
| Part One Crime Offenses   | Current<br>Month | This Month  | Month/Month<br>2018- 2017 |              | Clearance       | Offenses     | Offenses<br>YTD |                                | Ofenses      | Clearance   |
| Homicide                  | 0                | Last Year   | -100.00%                  | <b>YTD</b> 0 | RATE YTD<br>N/C | <b>YTD</b> 0 | 2               | <b>2018 - 2017</b><br>-100.00% | <b>YTD</b> 0 | RATE YTD 0% |
| Rape/Unlawful Interc      | 1                | 0           | N.C.                      | 0            | 0%              | 1            | 0               | N/ C                           | 0            | N/C         |
| Robbery                   | 8                | 8           | 0.00%                     | 4            | 50%             | 8            | 8               | 0.00%                          | 2            | 25%         |
| Aggravated Assault        | 8                | 2           | 300.00%                   | 3            | 38%             | 8            | 2               | 300.00%                        | 3            | 150%        |
| Commercial Burglary       | 16               | 9           | 77.78%                    | 1            | 6%              | 16           | 9               | 77.78%                         | 2            | 22%         |
| Residential Burglary      | 12               | 15          | -20.00%                   | 1            | 8%              | 12           | 15              | -20.00%                        | 2            | 13%         |
| Other Burglary            | 6                | 2           | 200.00%                   | 1            | 17%             | 6            | 2               | 200.00%                        | 0            | 0%          |
| Auto Burglary             | 58               | 45          | 28.89%                    | 0            | 0%              | 58           | 45              | 28.89%                         | 0            | 0%          |
| Grand Theft               | 18               | 21          | -14.29%                   | 0            | 0%              | 18           | 21              | -14.29%                        | 1            | 5%          |
| Vehicle Theft             | 44               | 31          | 41.94%                    | 6            | 14%             | 44           | 31              | 41.94%                         | 2            | 6%          |
| Arson                     | 3                | 0           | N.C.                      | 1            | 33%             | 3            | 0               | N.C.                           | 0            | N.C.        |
| All Other Felonies        | 39               | 22          | 77.27%                    | 25           | 64%             | 39           | 22              | 77.27%                         | 15           | 68%         |
| Total Felonies            | 213              | 157         | 35.67%                    | 42           | 20%             | 213          | 157             | 35.67%                         | 27           | 17%         |
| Total Burglaries          | 92               | 71          | 29.58%                    | 3            | 3%              | 92           | 71              | 29.58%                         | 4            | 6%          |
| Total Bargianes           | 32               | 7 1         | 29.30 /6                  | 3            | 070             | 92           | 7 1             | 29.36 /6                       | 4            | 0 /6        |
|                           |                  |             |                           |              |                 |              |                 |                                |              |             |
|                           |                  |             |                           | 2018         |                 |              |                 |                                | 2017         |             |
|                           |                  |             | % Change                  | Cleared      | 2018            | 2018         | 2017            | % Change                       | Cleared      | 2017        |
| !                         | Current          | This Month  | Month/Month               | Offenses     | Clearance       | Offenses     | Offenses        | YTD/YTD                        | Ofenses      | Clearance   |
| Misdemeanor Offenses      | Month            | Last Year   | 2018 - 2017               | YTD          | RATE YTD        | YTD          | YTD             | 2018 - 2017                    | YTD          | RATE YTD    |
| Misdemeanor Thefts        | 90               | 71          | 26.76%                    | 17           | 19%             | 90           | 71              | 26.76%                         | 9            | 13%         |
| All Other Misdemeanors    | 174              | 132         | 31.82%                    | 124          | 71%             | 174          | 132             | 31.82%                         | 118          | 89%         |
| Total Misdemeanors        | 264              | 203         | 30.05%                    | 141          | 53%             | 264          | 203             | 30.05%                         | 127          | 63%         |
|                           |                  |             |                           |              |                 |              |                 |                                |              |             |
|                           |                  |             |                           | 2018         |                 |              |                 |                                | 2017         |             |
| 1                         |                  |             | % Change                  | Cleared      | 2018            | 2018         | 2017            | % Change                       | Cleared      | 2017        |
|                           | Current          | This Month  | Month/Month               | Offenses     | Clearance       | Offenses     | Offenses        | YTD/YTD                        | Ofenses      | Clearance   |
| Miscellaneous Offenses    | Month            | Last Year   | 2018 - 2017               | YTD          | RATE YTD        | YTD          | YTD             | 2018 - 2017                    | YTD          | RATE YTD    |
| Total Narcotic Offenses   | 18               | 11          | 63.64%                    | 16           | 89%             | 18           | 11              | 63.64%                         | 10           | 91%         |
| Total Alcohol Offenses    | 14               | 20          | -30.00%                   | 14           | 100%            | 14           | 20              | -30.00%                        | 21           | 105%        |
| Total DomesticViolence    | 36               | 17          | 111.76%                   | 35           | 97%             | 36           | 17              | 111.76%                        | 32           | 188%        |
| Total Fraud/Forgery       | 27               | 30          | -10.00%                   | 3            | 11%             | 27           | 30              | -10.00%                        | 5            | 17%         |
| Total Vehicle Abatements  | 0                | 0           | N/C                       | 0            | N/C             | 0            | 0               | -10.00%<br>N/C                 | 0            | N/C         |
| Total Verlicle Abatements |                  |             |                           |              |                 |              |                 |                                | Ţ.           |             |
|                           | 95               | 78          | 21.79%                    | 68           | 72%             | 95           | 78              | 21.79%                         | 68           | 87%         |
| *N.C not calculable       | *N/C - no c      | change      |                           |              |                 |              |                 |                                |              |             |
|                           |                  |             |                           |              |                 |              |                 |                                |              |             |
| Chief                     |                  |             |                           |              |                 |              |                 |                                |              |             |
| 1                         |                  |             |                           |              |                 | 0            |                 |                                |              |             |