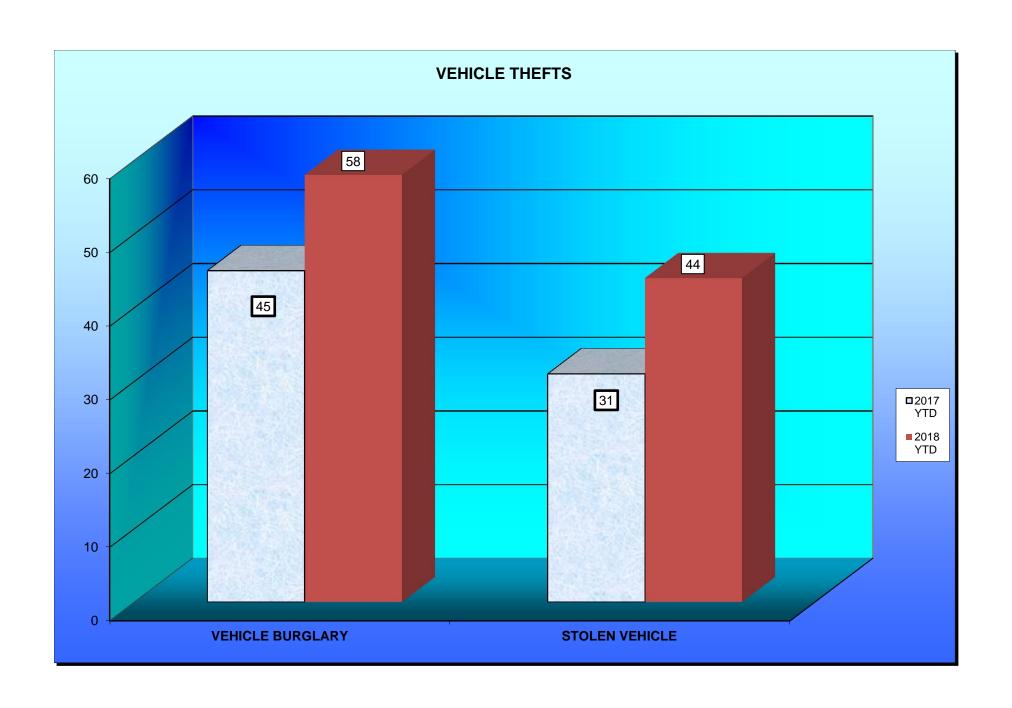

## MANTECA POLICE DEPARTMENT MONTHLY CRIME STATISTICS REPORT JANUARY 2018

|                           |                  |             |                           |              | 11 2010         |              |                 |                                |              |             |
|---------------------------|------------------|-------------|---------------------------|--------------|-----------------|--------------|-----------------|--------------------------------|--------------|-------------|
|                           |                  |             | 2/ 21                     | 2018         | 2212            | 2212         |                 | 0/ 0/                          | 2017         | 2017        |
| Bart On a Origan          | 0                | This Manual | % Change                  | Cleared      | 2018            | 2018         | 2017            | % Change<br>YTD/YTD            | Cleared      | 2017        |
| Part One Crime Offenses   | Current<br>Month | This Month  | Month/Month<br>2018- 2017 |              | Clearance       | Offenses     | Offenses<br>YTD |                                | Ofenses      | Clearance   |
| Homicide                  | 0                | Last Year   | -100.00%                  | <b>YTD</b> 0 | RATE YTD<br>N/C | <b>YTD</b> 0 | 2               | <b>2018 - 2017</b><br>-100.00% | <b>YTD</b> 0 | RATE YTD 0% |
| Rape/Unlawful Interc      | 1                | 0           | N.C.                      | 0            | 0%              | 1            | 0               | N/ C                           | 0            | N/C         |
| Robbery                   | 8                | 8           | 0.00%                     | 4            | 50%             | 8            | 8               | 0.00%                          | 2            | 25%         |
| Aggravated Assault        | 8                | 2           | 300.00%                   | 3            | 38%             | 8            | 2               | 300.00%                        | 3            | 150%        |
| Commercial Burglary       | 16               | 9           | 77.78%                    | 1            | 6%              | 16           | 9               | 77.78%                         | 2            | 22%         |
| Residential Burglary      | 12               | 15          | -20.00%                   | 1            | 8%              | 12           | 15              | -20.00%                        | 2            | 13%         |
| Other Burglary            | 6                | 2           | 200.00%                   | 1            | 17%             | 6            | 2               | 200.00%                        | 0            | 0%          |
| Auto Burglary             | 58               | 45          | 28.89%                    | 0            | 0%              | 58           | 45              | 28.89%                         | 0            | 0%          |
| Grand Theft               | 18               | 21          | -14.29%                   | 0            | 0%              | 18           | 21              | -14.29%                        | 1            | 5%          |
| Vehicle Theft             | 44               | 31          | 41.94%                    | 6            | 14%             | 44           | 31              | 41.94%                         | 2            | 6%          |
| Arson                     | 3                | 0           | N.C.                      | 1            | 33%             | 3            | 0               | N.C.                           | 0            | N.C.        |
| All Other Felonies        | 39               | 22          | 77.27%                    | 25           | 64%             | 39           | 22              | 77.27%                         | 15           | 68%         |
| Total Felonies            | 213              | 157         | 35.67%                    | 42           | 20%             | 213          | 157             | 35.67%                         | 27           | 17%         |
| Total Burglaries          | 92               | 71          | 29.58%                    | 3            | 3%              | 92           | 71              | 29.58%                         | 4            | 6%          |
| Total Bargianes           | 32               | 7 1         | 29.30 /6                  | 3            | 070             | 92           | 7 1             | 29.36 /6                       | 4            | 0 /6        |
|                           |                  |             |                           |              |                 |              |                 |                                |              |             |
|                           |                  |             |                           | 2018         |                 |              |                 |                                | 2017         |             |
|                           |                  |             | % Change                  | Cleared      | 2018            | 2018         | 2017            | % Change                       | Cleared      | 2017        |
| !                         | Current          | This Month  | Month/Month               | Offenses     | Clearance       | Offenses     | Offenses        | YTD/YTD                        | Ofenses      | Clearance   |
| Misdemeanor Offenses      | Month            | Last Year   | 2018 - 2017               | YTD          | RATE YTD        | YTD          | YTD             | 2018 - 2017                    | YTD          | RATE YTD    |
| Misdemeanor Thefts        | 90               | 71          | 26.76%                    | 17           | 19%             | 90           | 71              | 26.76%                         | 9            | 13%         |
| All Other Misdemeanors    | 174              | 132         | 31.82%                    | 124          | 71%             | 174          | 132             | 31.82%                         | 118          | 89%         |
| Total Misdemeanors        | 264              | 203         | 30.05%                    | 141          | 53%             | 264          | 203             | 30.05%                         | 127          | 63%         |
|                           |                  |             |                           |              |                 |              |                 |                                |              |             |
|                           |                  |             |                           | 2018         |                 |              |                 |                                | 2017         |             |
| 1                         |                  |             | % Change                  | Cleared      | 2018            | 2018         | 2017            | % Change                       | Cleared      | 2017        |
|                           | Current          | This Month  | Month/Month               | Offenses     | Clearance       | Offenses     | Offenses        | YTD/YTD                        | Ofenses      | Clearance   |
| Miscellaneous Offenses    | Month            | Last Year   | 2018 - 2017               | YTD          | RATE YTD        | YTD          | YTD             | 2018 - 2017                    | YTD          | RATE YTD    |
| Total Narcotic Offenses   | 18               | 11          | 63.64%                    | 16           | 89%             | 18           | 11              | 63.64%                         | 10           | 91%         |
| Total Alcohol Offenses    | 14               | 20          | -30.00%                   | 14           | 100%            | 14           | 20              | -30.00%                        | 21           | 105%        |
| Total DomesticViolence    | 36               | 17          | 111.76%                   | 35           | 97%             | 36           | 17              | 111.76%                        | 32           | 188%        |
| Total Fraud/Forgery       | 27               | 30          | -10.00%                   | 3            | 11%             | 27           | 30              | -10.00%                        | 5            | 17%         |
| Total Vehicle Abatements  | 0                | 0           | N/C                       | 0            | N/C             | 0            | 0               | -10.00%<br>N/C                 | 0            | N/C         |
| Total Verlicle Abatements |                  |             |                           |              |                 |              |                 |                                | Ţ.           |             |
|                           | 95               | 78          | 21.79%                    | 68           | 72%             | 95           | 78              | 21.79%                         | 68           | 87%         |
| *N.C not calculable       | *N/C - no c      | change      |                           |              |                 |              |                 |                                |              |             |
|                           |                  |             |                           |              |                 |              |                 |                                |              |             |
| Chief                     |                  |             |                           |              |                 |              |                 |                                |              |             |
| 1                         |                  |             |                           |              |                 | 0            |                 |                                |              |             |