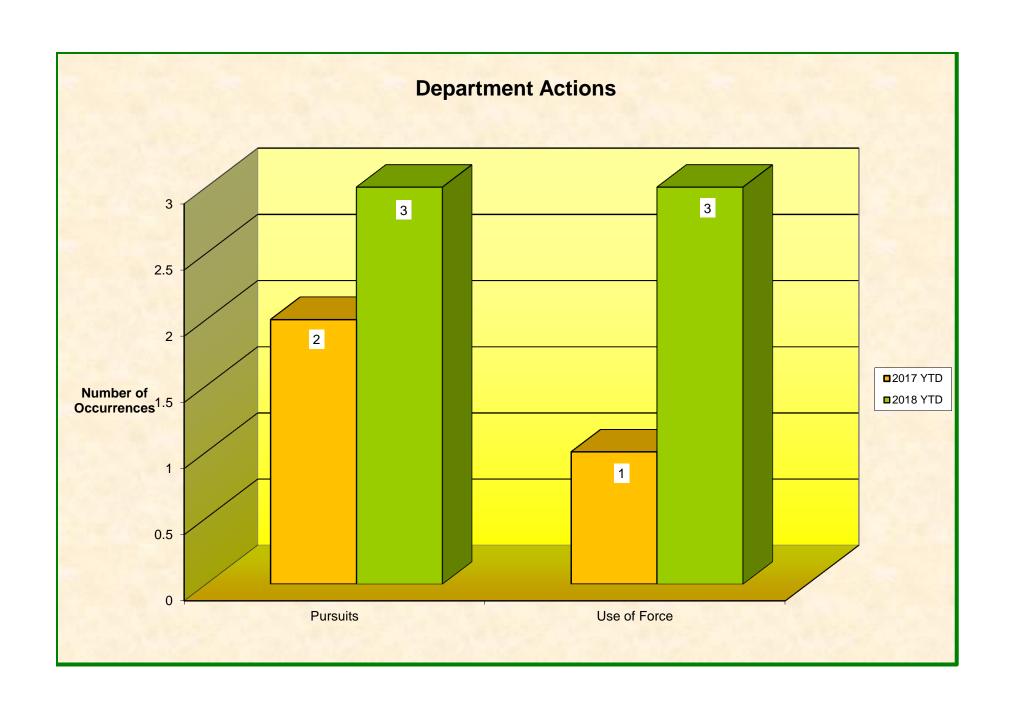

| Department Actions | Current<br>Month | 2018 YTD | 2017 YTD | % Change<br>YTD/YTD<br>2018 - 2017 |
|--------------------|------------------|----------|----------|------------------------------------|
| Pursuits           | 3                | 3        | 2        | 50.00%                             |
| Use of Force       | 3                | 3        | 1        | 200.00%                            |