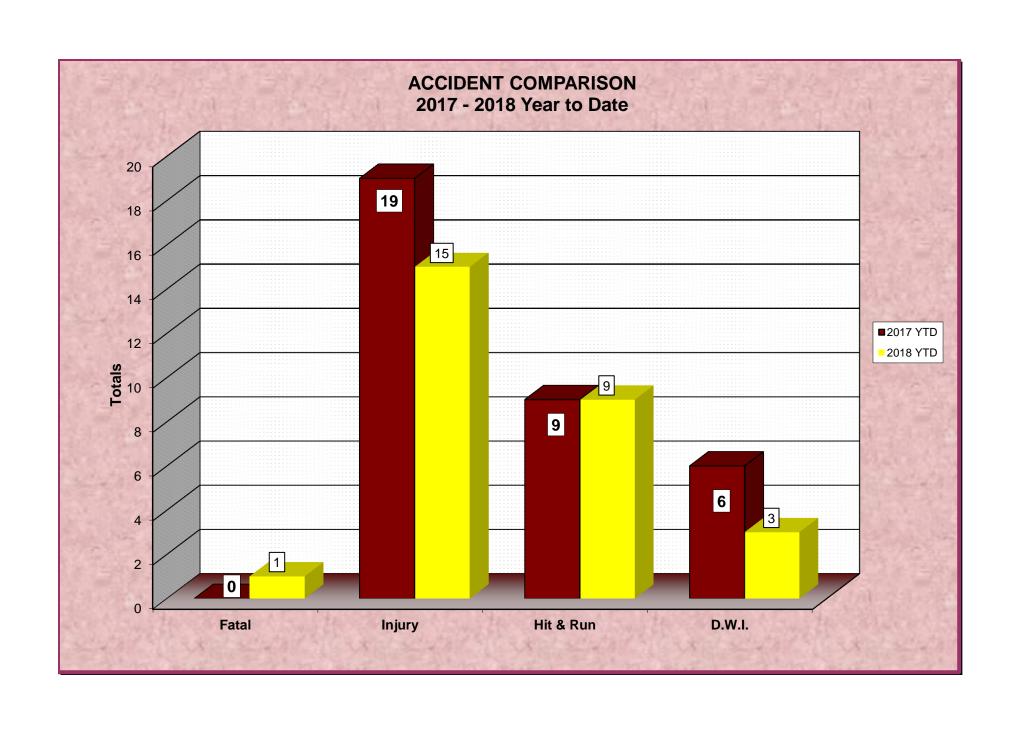

| Accidents            | Current<br>Month | 2018 YTD | 2017 YTD | % Change<br>YTD/YTD<br>2018 - 2017 |
|----------------------|------------------|----------|----------|------------------------------------|
| Total Accidents      | 74               | 74       | 86       | -13.95%                            |
| Property Damage Only | 58               | 58       | 67       | -13.43%                            |
| Fatal                | 1                | 1        | 0        | N.C.                               |
| Injury               | 15               | 15       | 19       | -21.05%                            |
| Hit & Run            | 9                | 9        | 9        | 0.00%                              |
| D.W.I.               | 3                | 3        | 6        | -50.00%                            |