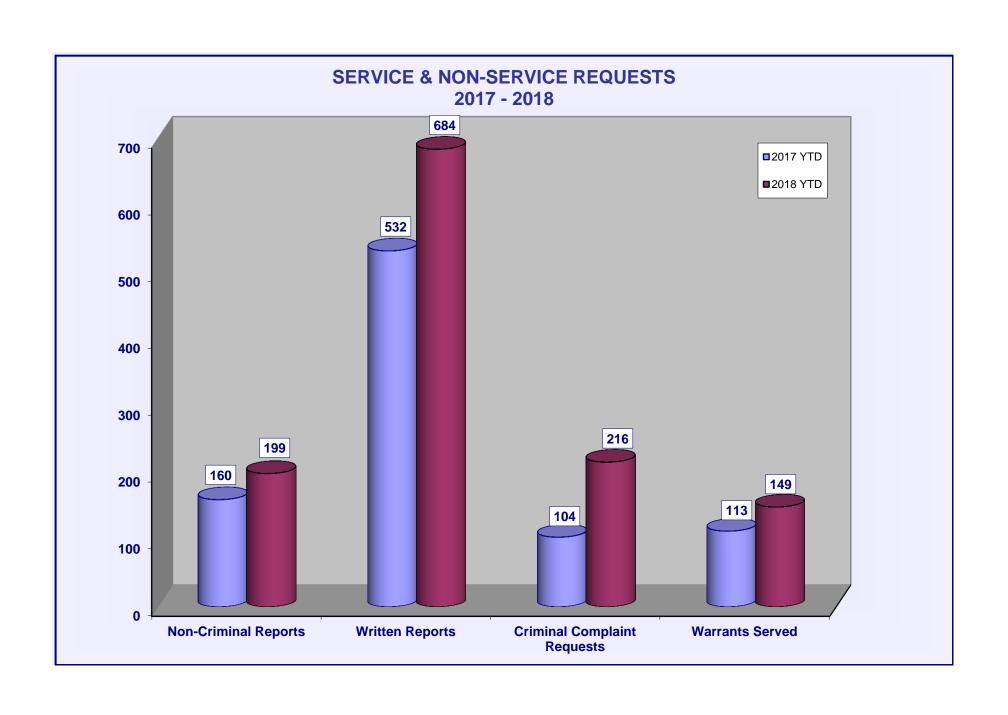

## MANTECA POLICE DEPARTMENT MONTHLY CRIME STATISTICS REPORT JANUARY 2018

| Non-Criminal Reports & Services | Current<br>Month | 2018 YTD | 2017 YTD | % Change<br>YTD/YTD<br>2018 - 2017 |  |
|---------------------------------|------------------|----------|----------|------------------------------------|--|
| Non-Criminal Reports            | 199              | 199      | 160      | 24.38%                             |  |
| Service Requests                | 3413             | 3413     | 2924     | 16.72%                             |  |
| Written Reports                 | 684              | 684      | 532      | 28.57%                             |  |
| Criminal Complaint              |                  |          |          |                                    |  |
| Requests                        | 216              | 216      | 104      | 107.69%                            |  |
| Warrants Served                 | 149              | 149      | 113      | 31.86%                             |  |