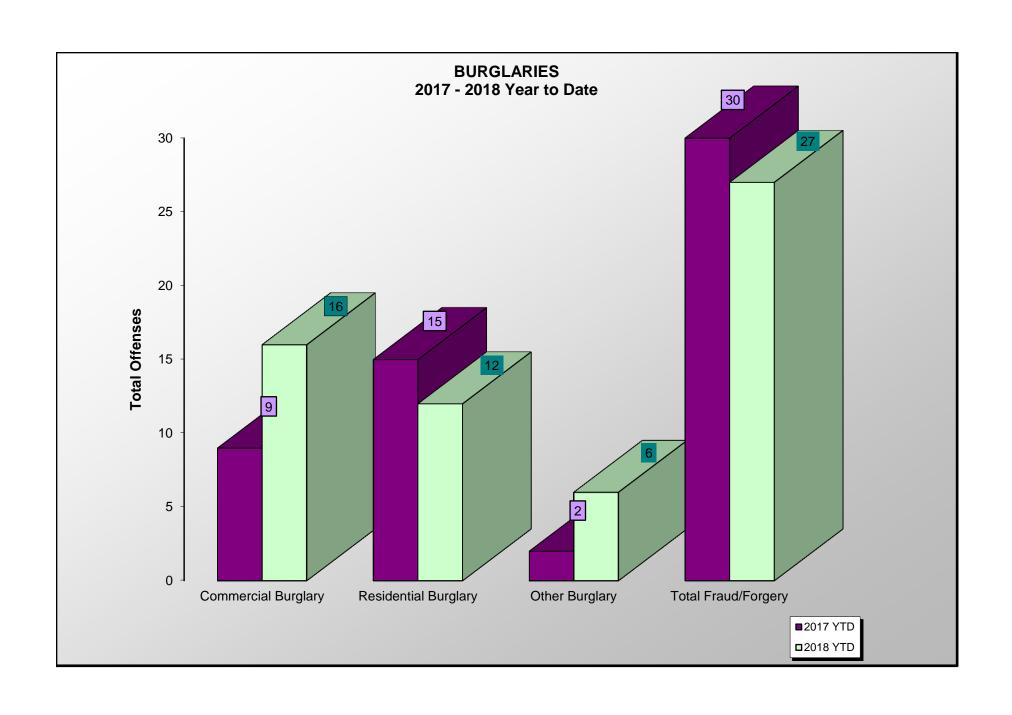

## MANTECA POLICE DEPARTMENT MONTHLY CRIME STATISTICS REPORT JANUARY 2018

|                           |                  |             |                           |              | 11 2010         |              |                 |                                |              |             |
|---------------------------|------------------|-------------|---------------------------|--------------|-----------------|--------------|-----------------|--------------------------------|--------------|-------------|
|                           |                  |             | 2/ 21                     | 2018         | 2212            | 2212         |                 | 0/ 0/                          | 2017         | 2017        |
| Bart On a Origan          | 0                | This Manual | % Change                  | Cleared      | 2018            | 2018         | 2017            | % Change<br>YTD/YTD            | Cleared      | 2017        |
| Part One Crime Offenses   | Current<br>Month | This Month  | Month/Month<br>2018- 2017 |              | Clearance       | Offenses     | Offenses<br>YTD |                                | Ofenses      | Clearance   |
| Homicide                  | 0                | Last Year   | -100.00%                  | <b>YTD</b> 0 | RATE YTD<br>N/C | <b>YTD</b> 0 | 2               | <b>2018 - 2017</b><br>-100.00% | <b>YTD</b> 0 | RATE YTD 0% |
| Rape/Unlawful Interc      | 1                | 0           | N.C.                      | 0            | 0%              | 1            | 0               | N/ C                           | 0            | N/C         |
| Robbery                   | 8                | 8           | 0.00%                     | 4            | 50%             | 8            | 8               | 0.00%                          | 2            | 25%         |
| Aggravated Assault        | 8                | 2           | 300.00%                   | 3            | 38%             | 8            | 2               | 300.00%                        | 3            | 150%        |
| Commercial Burglary       | 16               | 9           | 77.78%                    | 1            | 6%              | 16           | 9               | 77.78%                         | 2            | 22%         |
| Residential Burglary      | 12               | 15          | -20.00%                   | 1            | 8%              | 12           | 15              | -20.00%                        | 2            | 13%         |
| Other Burglary            | 6                | 2           | 200.00%                   | 1            | 17%             | 6            | 2               | 200.00%                        | 0            | 0%          |
| Auto Burglary             | 58               | 45          | 28.89%                    | 0            | 0%              | 58           | 45              | 28.89%                         | 0            | 0%          |
| Grand Theft               | 18               | 21          | -14.29%                   | 0            | 0%              | 18           | 21              | -14.29%                        | 1            | 5%          |
| Vehicle Theft             | 44               | 31          | 41.94%                    | 6            | 14%             | 44           | 31              | 41.94%                         | 2            | 6%          |
| Arson                     | 3                | 0           | N.C.                      | 1            | 33%             | 3            | 0               | N.C.                           | 0            | N.C.        |
| All Other Felonies        | 39               | 22          | 77.27%                    | 25           | 64%             | 39           | 22              | 77.27%                         | 15           | 68%         |
| Total Felonies            | 213              | 157         | 35.67%                    | 42           | 20%             | 213          | 157             | 35.67%                         | 27           | 17%         |
| Total Burglaries          | 92               | 71          | 29.58%                    | 3            | 3%              | 92           | 71              | 29.58%                         | 4            | 6%          |
| Total Bargianes           | 32               | 7 1         | 29.30 /6                  | 3            | 070             | 92           | 7 1             | 29.36 /6                       | 4            | 0 /6        |
|                           |                  |             |                           |              |                 |              |                 |                                |              |             |
|                           |                  |             |                           | 2018         |                 |              |                 |                                | 2017         |             |
|                           |                  |             | % Change                  | Cleared      | 2018            | 2018         | 2017            | % Change                       | Cleared      | 2017        |
| !                         | Current          | This Month  | Month/Month               | Offenses     | Clearance       | Offenses     | Offenses        | YTD/YTD                        | Ofenses      | Clearance   |
| Misdemeanor Offenses      | Month            | Last Year   | 2018 - 2017               | YTD          | RATE YTD        | YTD          | YTD             | 2018 - 2017                    | YTD          | RATE YTD    |
| Misdemeanor Thefts        | 90               | 71          | 26.76%                    | 17           | 19%             | 90           | 71              | 26.76%                         | 9            | 13%         |
| All Other Misdemeanors    | 174              | 132         | 31.82%                    | 124          | 71%             | 174          | 132             | 31.82%                         | 118          | 89%         |
| Total Misdemeanors        | 264              | 203         | 30.05%                    | 141          | 53%             | 264          | 203             | 30.05%                         | 127          | 63%         |
|                           |                  |             |                           |              |                 |              |                 |                                |              |             |
|                           |                  |             |                           | 2018         |                 |              |                 |                                | 2017         |             |
| 1                         |                  |             | % Change                  | Cleared      | 2018            | 2018         | 2017            | % Change                       | Cleared      | 2017        |
|                           | Current          | This Month  | Month/Month               | Offenses     | Clearance       | Offenses     | Offenses        | YTD/YTD                        | Ofenses      | Clearance   |
| Miscellaneous Offenses    | Month            | Last Year   | 2018 - 2017               | YTD          | RATE YTD        | YTD          | YTD             | 2018 - 2017                    | YTD          | RATE YTD    |
| Total Narcotic Offenses   | 18               | 11          | 63.64%                    | 16           | 89%             | 18           | 11              | 63.64%                         | 10           | 91%         |
| Total Alcohol Offenses    | 14               | 20          | -30.00%                   | 14           | 100%            | 14           | 20              | -30.00%                        | 21           | 105%        |
| Total DomesticViolence    | 36               | 17          | 111.76%                   | 35           | 97%             | 36           | 17              | 111.76%                        | 32           | 188%        |
| Total Fraud/Forgery       | 27               | 30          | -10.00%                   | 3            | 11%             | 27           | 30              | -10.00%                        | 5            | 17%         |
| Total Vehicle Abatements  | 0                | 0           | N/C                       | 0            | N/C             | 0            | 0               | -10.00%<br>N/C                 | 0            | N/C         |
| Total Verlicle Abatements |                  |             |                           |              |                 |              |                 |                                | Ţ.           |             |
|                           | 95               | 78          | 21.79%                    | 68           | 72%             | 95           | 78              | 21.79%                         | 68           | 87%         |
| *N.C not calculable       | *N/C - no c      | change      |                           |              |                 |              |                 |                                |              |             |
|                           |                  |             |                           |              |                 |              |                 |                                |              |             |
| Chief                     |                  |             |                           |              |                 |              |                 |                                |              |             |
| 1                         |                  |             |                           |              |                 | 0            |                 |                                |              |             |