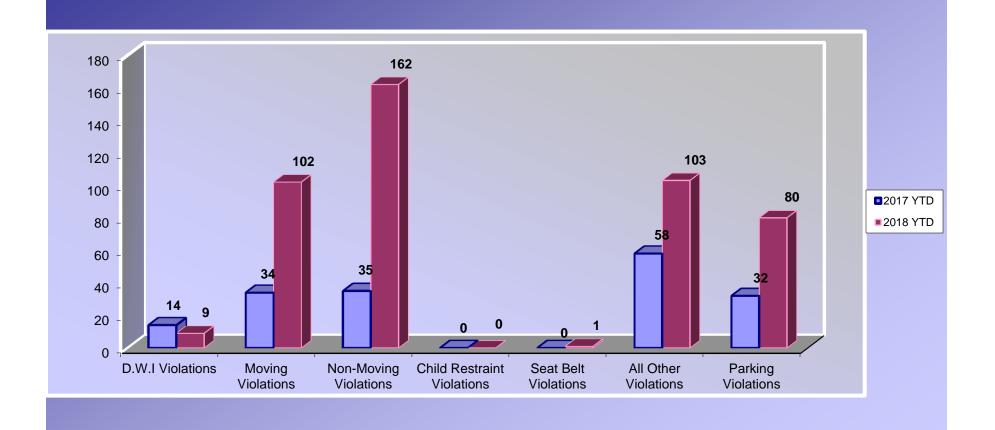

| Citations                 | Current<br>Month | 2018 YTD | 2017 YTD | % Change<br>YTD/YTD<br>2018 - 2017 |
|---------------------------|------------------|----------|----------|------------------------------------|
| Total Citation Violations | 381              | 381      | 153      | 149.02%                            |
| D.W.I Violations          | 9                | 9        | 9 14     |                                    |
| Moving Violations         | 102              | 102      | 34       | 200.00%                            |
| Non-Moving Violations     | 162              | 162      | 35       | 362.86%                            |
| Child Restraint           |                  |          |          |                                    |
| Violations                | 0                | 0        | 0        | N/C                                |
| Seat Belt Violations      | 1                | 1        | 0        | N/C                                |
| All Other Violations      | 103              | 103      | 58       | 77.59%                             |
| Parking Violations        | 80               | 80       | 32       | 150.00%                            |