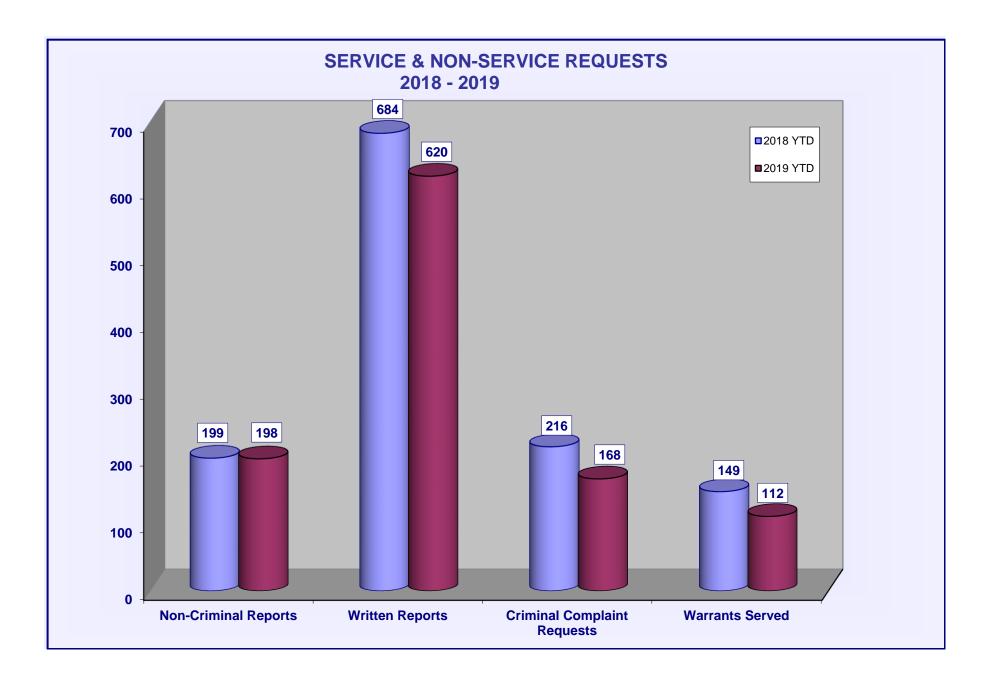

## MANTECA POLICE DEPARTMENT MONTHLY CRIME STATISTICS REPORT JANUARY 2019

| Non-Criminal Reports &<br>Services | Current<br>Month | 2019 YTD | 2018 YTD | % Change<br>YTD/YTD<br>2019 - 2018 |
|------------------------------------|------------------|----------|----------|------------------------------------|
| Non-Criminal Reports               | 198              | 198      | 199      | -0.50%                             |
| Service Requests                   | 4561             | 4561     | 3413     | 33.64%                             |
| Written Reports                    | 620              | 620      | 684      | -9.36%                             |
| Criminal Complaint<br>Requests     | 168              | 168      | 216      | -22.22%                            |
| Warrants Served                    | 112              | 112      | 149      | -24.83%                            |