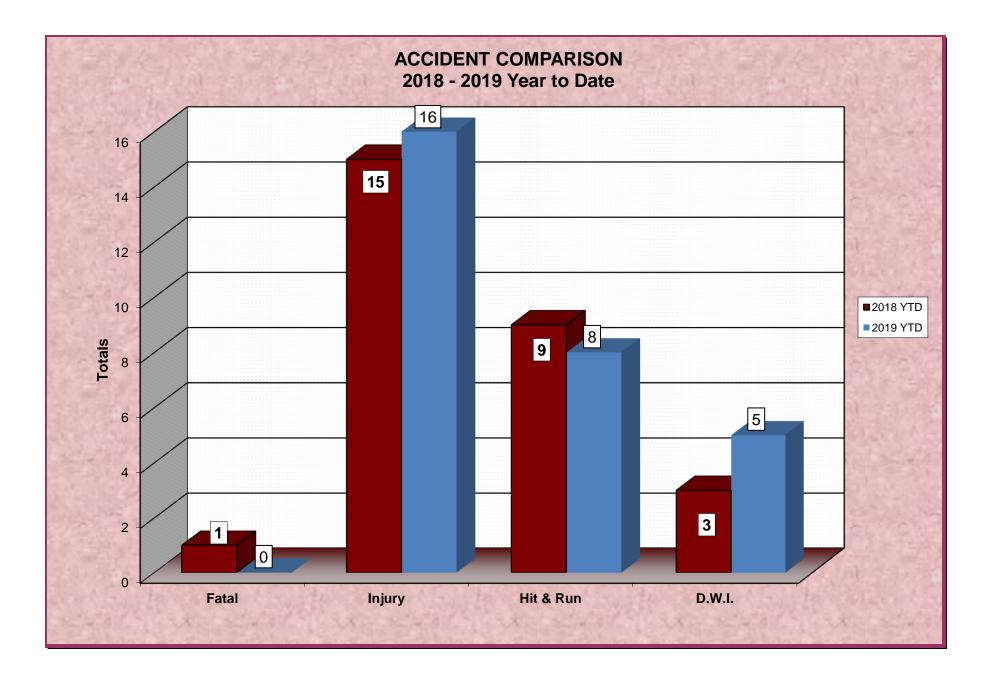

| Accidents            | Current<br>Month | 2019 YTD | 2018 YTD | % Change<br>YTD/YTD<br>2019 - 2018 |
|----------------------|------------------|----------|----------|------------------------------------|
| Total Accidents      | 76               | 76       | 74       | 2.70%                              |
| Property Damage Only | 60               | 60       | 58       | 3.45%                              |
| Fatal                | 0                | 0        | 1        | -100.00%                           |
| Injury               | 16               | 16       | 15       | 6.67%                              |
| Hit & Run            | 8                | 8        | 9        | -11.11%                            |
| D.W.I.               | 5                | 5        | 3        | 66.67%                             |