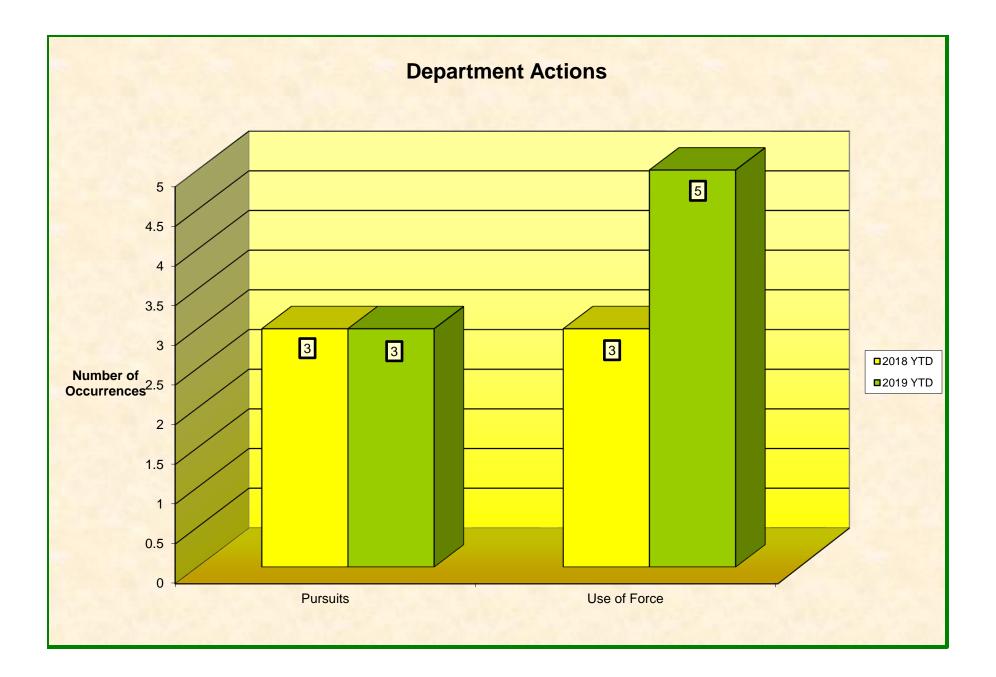

| Department Actions | Current<br>Month | 2019 YTD | 2018 YTD | % Change<br>YTD/YTD<br>2019 - 2018 |
|--------------------|------------------|----------|----------|------------------------------------|
| Pursuits           | 3                | 3        | 3        | 0.00%                              |
| Use of Force       | 5                | 5        | 3        | 66.67%                             |