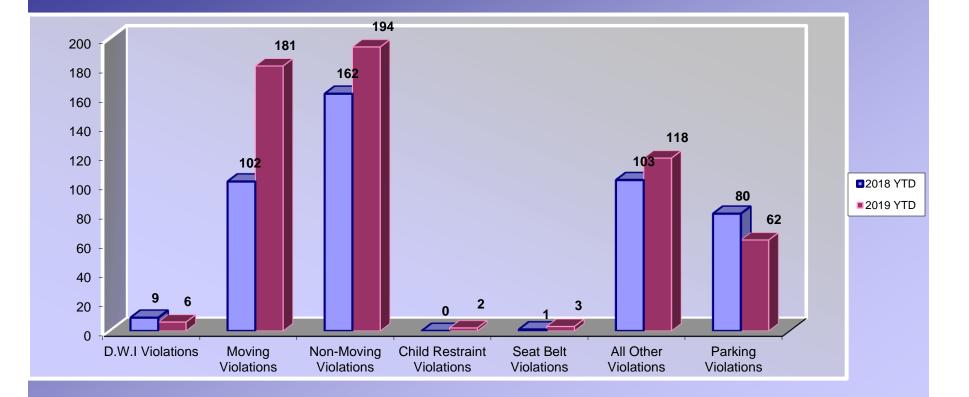

| Citations                 | Current<br>Month | 2019 YTD | 2018 YTD | % Change<br>YTD/YTD<br>2019 - 2018 |
|---------------------------|------------------|----------|----------|------------------------------------|
| Total Citation Violations | 507              | 507      | 381      | 33.07%                             |
| D.W.I Violations          | 6                | 6        | 9        | -33.33%                            |
| Moving Violations         | 181              | 181      | 102      | 77.45%                             |
| Non-Moving Violations     | 194              | 194      | 162      | 19.75%                             |
| Child Restraint           |                  |          |          |                                    |
| Violations                | 2                | 2        | 0        | N.C.                               |
| Seat Belt Violations      | 3                | 3        | 1        | 200.00%                            |
| All Other Violations      | 118              | 118      | 103      | 14.56%                             |
| Parking Violations        | 62               | 62       | 80       | -22.50%                            |

## TRAFFIC CITATIONS 2018-2019