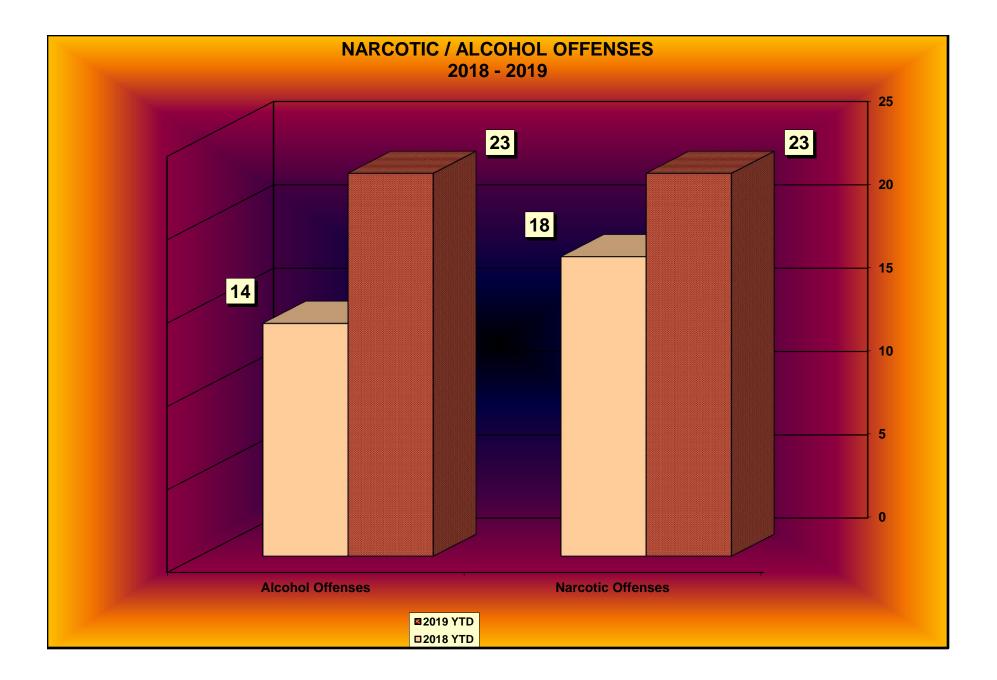

## MANTECA POLICE DEPARTMENT MONTHLY CRIME STATISTICS REPORT JANUARY 2019

|                                                                                            |                                      |                                                                         |                                                                      | JANUA                                                  | RY 2019                                            |                                             |                                             |                                                                  |                                                       |                                                    |
|--------------------------------------------------------------------------------------------|--------------------------------------|-------------------------------------------------------------------------|----------------------------------------------------------------------|--------------------------------------------------------|----------------------------------------------------|---------------------------------------------|---------------------------------------------|------------------------------------------------------------------|-------------------------------------------------------|----------------------------------------------------|
| Part One Crime<br>Offenses                                                                 | Current<br>Month                     | This Month<br>Last Year                                                 | % Change<br>Month/Month<br>2019- 2018                                | 2019<br>Cleared<br>Offenses<br>YTD                     | 2019<br>Clearance<br>RATE YTD                      | 2019<br>Offenses<br>YTD                     | 2018<br>Offenses<br>YTD                     | % Change<br>YTD/YTD<br>2019 - 2018                               | 2018<br>Cleared<br>Ofenses<br>YTD                     | 2018<br>Clearance<br>RATE YTD                      |
| Homicide                                                                                   | 0                                    |                                                                         | N/C                                                                  | 0                                                      | N/C                                                | 0                                           | 0                                           | N/C                                                              | 0                                                     | N/C                                                |
| Rape/Unlawful Interc                                                                       | 3                                    | 0                                                                       | 200.00%                                                              | 2                                                      | 67%                                                | 3                                           | 0                                           | 200.00%                                                          | 0                                                     | 0%                                                 |
| Robbery                                                                                    | 3                                    | 8                                                                       | -62.50%                                                              | 3                                                      | 100%                                               | 3                                           | 8                                           | -62.50%                                                          | 4                                                     | 50%                                                |
| Aggravated Assault                                                                         | 3                                    | 8                                                                       | -62.50%                                                              | 5                                                      | 167%                                               | 3                                           | 8                                           | -62.50%                                                          | 3                                                     | 38%                                                |
| Commercial Burglary                                                                        | 12                                   | 0<br>16                                                                 | -25.00%                                                              | 2                                                      | 17%                                                | 12                                          | 0<br>16                                     | -02.30%                                                          | 1                                                     | 6%                                                 |
| Residential Burglary                                                                       | 9                                    | 10                                                                      | -25.00%                                                              | 3                                                      | 33%                                                | 9                                           | 10                                          | -25.00%                                                          | 1                                                     | 8%                                                 |
| <b>v</b>                                                                                   | 9<br>4                               | 6                                                                       | -33.33%                                                              | 0                                                      | 0%                                                 | 9<br>4                                      | 6                                           | -23.00%                                                          | 1                                                     | 17%                                                |
| Other Burglary                                                                             | 36                                   | 58                                                                      | -37.93%                                                              | -                                                      | 8%                                                 | 36                                          | 58                                          | -33.33%                                                          | 0                                                     | 0%                                                 |
| Auto Burglary<br>Grand Theft                                                               | <u> </u>                             | 18                                                                      | -50.00%                                                              | 3                                                      | 33%                                                |                                             | 18                                          | -50.00%                                                          | 0                                                     | 0%                                                 |
|                                                                                            | -                                    |                                                                         | 22.73%                                                               | 3                                                      | 15%                                                | 9                                           |                                             |                                                                  | -                                                     | 14%                                                |
| Vehicle Theft                                                                              | 54                                   | 44                                                                      | -66.67%                                                              | 8                                                      | 0%                                                 | 54                                          | 44                                          | 22.73%                                                           | 6                                                     | 33%                                                |
| Arson                                                                                      | 1<br>56                              | 3<br>39                                                                 | 43.59%                                                               | 0 31                                                   | 0%<br>55%                                          | 1<br>56                                     | 3<br>39                                     | -66.67%                                                          | 1                                                     | 33%<br>64%                                         |
| All Other Felonies                                                                         |                                      |                                                                         |                                                                      |                                                        |                                                    |                                             |                                             | 43.59%                                                           | 25                                                    |                                                    |
| Total Felonies                                                                             | 190                                  | 213                                                                     | -10.80%                                                              | 60                                                     | 32%                                                | 190                                         | 213                                         | -10.80%                                                          | 42                                                    | 20%                                                |
| Total Burglaries                                                                           | 61                                   | 92                                                                      | -33.70%                                                              | 8                                                      | 13%                                                | 61                                          | 92                                          | -33.70%                                                          | 3                                                     | 3%                                                 |
| Misdemeanor Offenses<br>Misdemeanor Thefts<br>All Other Misdemeanors<br>Total Misdemeanors | Current<br>Month<br>58<br>181<br>239 | This Month           Last Year           90           174           264 | % Change<br>Month/Month<br>2019 - 2018<br>-35.56%<br>4.02%<br>-9.47% | 2019<br>Cleared<br>Offenses<br>YTD<br>13<br>146<br>159 | 2019<br>Clearance<br>RATE YTD<br>22%<br>79%<br>66% | 2019<br>Offenses<br>YTD<br>58<br>184<br>242 | 2018<br>Offenses<br>YTD<br>90<br>174<br>264 | % Change<br>YTD/YTD<br>2019 - 2018<br>-35.56%<br>5.75%<br>-8.33% | 2018<br>Cleared<br>Ofenses<br>YTD<br>17<br>124<br>141 | 2018<br>Clearance<br>RATE YTD<br>19%<br>71%<br>53% |
| Miscellaneous Offenses                                                                     | Current<br>Month                     | This Month<br>Last Year                                                 | 2019 - 2018                                                          | 2019<br>Cleared<br>Offenses<br>YTD                     | 2019<br>Clearance<br>RATE YTD                      | 2019<br>Offenses<br>YTD                     | 2018<br>Offenses<br>YTD                     | % Change<br>YTD/YTD<br>2019 - 2018                               | 2018<br>Cleared<br>Ofenses<br>YTD                     | 2018<br>Clearance<br>RATE YTD                      |
| Total Narcotic Offenses                                                                    | 23                                   | 18                                                                      | 27.78%                                                               | 19                                                     | 83%                                                | 23                                          | 18                                          | 27.78%                                                           | 16                                                    | 89%                                                |
| Total Alcohol Offenses                                                                     | 23                                   | 14                                                                      | 64.29%                                                               | 23                                                     | 100%                                               | 23                                          | 14                                          | 64.29%                                                           | 14                                                    | 100%                                               |
| Total DomesticViolence                                                                     | 23                                   | 36                                                                      | -36.11%                                                              | 33                                                     | 143%                                               | 23                                          | 36                                          | -36.11%                                                          | 35                                                    | 97%                                                |
| Total Fraud/Forgery                                                                        | 31                                   | 27                                                                      | 14.81%                                                               | 2                                                      | 6%                                                 | 31                                          | 27                                          | 14.81%                                                           | 3                                                     | 11%                                                |
| Total Vehicle Abatements                                                                   | 0                                    | 0                                                                       | N/C                                                                  | 0                                                      | N/C                                                | 0                                           | 0                                           | N/C                                                              | 0                                                     | N/C                                                |
|                                                                                            | 100                                  | 95                                                                      | 5.26%                                                                | 77                                                     | 77%                                                | 100                                         | 95                                          | 5.26%                                                            | 68                                                    | 72%                                                |
| *N.C not calculable                                                                        | *N/C - no c                          |                                                                         |                                                                      |                                                        |                                                    |                                             |                                             |                                                                  |                                                       |                                                    |
| Chief                                                                                      |                                      |                                                                         |                                                                      |                                                        |                                                    | 0                                           |                                             |                                                                  |                                                       |                                                    |