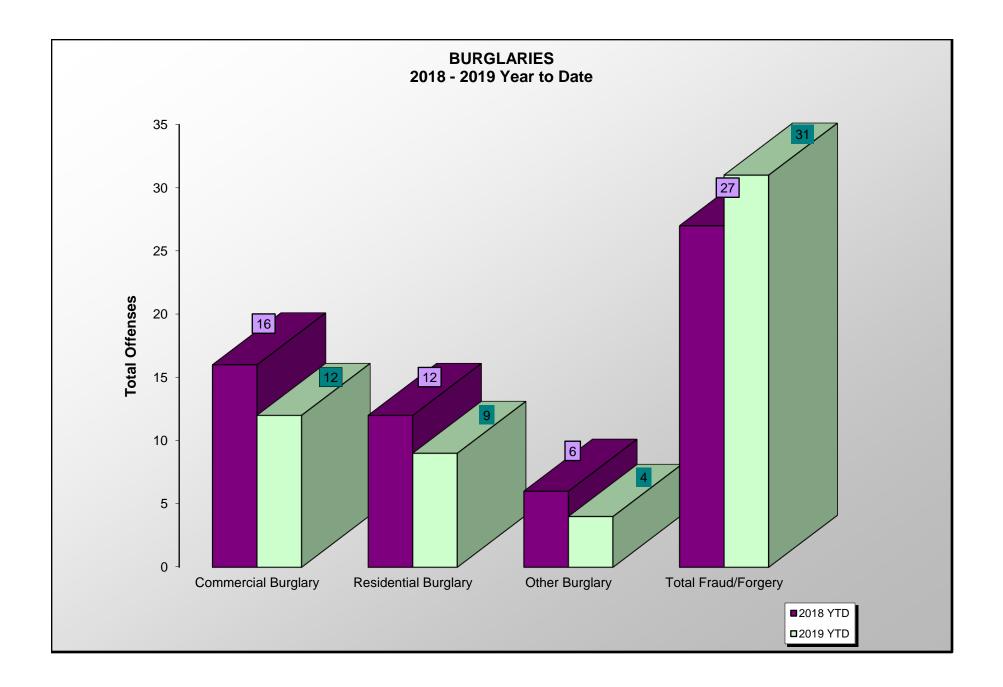

## MANTECA POLICE DEPARTMENT MONTHLY CRIME STATISTICS REPORT JANUARY 2019

|                                                                                            |                                      |                                                                         |                                                                      | JANUA                                                  | RY 2019                                            |                                             |                                             |                                                                  |                                                       |                                                    |
|--------------------------------------------------------------------------------------------|--------------------------------------|-------------------------------------------------------------------------|----------------------------------------------------------------------|--------------------------------------------------------|----------------------------------------------------|---------------------------------------------|---------------------------------------------|------------------------------------------------------------------|-------------------------------------------------------|----------------------------------------------------|
| Part One Crime<br>Offenses                                                                 | Current<br>Month                     | This Month<br>Last Year                                                 | % Change<br>Month/Month<br>2019- 2018                                | 2019<br>Cleared<br>Offenses<br>YTD                     | 2019<br>Clearance<br>RATE YTD                      | 2019<br>Offenses<br>YTD                     | 2018<br>Offenses<br>YTD                     | % Change<br>YTD/YTD<br>2019 - 2018                               | 2018<br>Cleared<br>Ofenses<br>YTD                     | 2018<br>Clearance<br>RATE YTD                      |
| Homicide                                                                                   | 0                                    |                                                                         | N/C                                                                  | 0                                                      | N/C                                                | 0                                           | 0                                           | N/C                                                              | 0                                                     | N/C                                                |
| Rape/Unlawful Interc                                                                       | 3                                    | 0                                                                       | 200.00%                                                              | 2                                                      | 67%                                                | 3                                           | 0                                           | 200.00%                                                          | 0                                                     | 0%                                                 |
| Robbery                                                                                    | 3                                    | 8                                                                       | -62.50%                                                              | 3                                                      | 100%                                               | 3                                           | 8                                           | -62.50%                                                          | 4                                                     | 50%                                                |
| Aggravated Assault                                                                         | 3                                    | 8                                                                       | -62.50%                                                              | 5                                                      | 167%                                               | 3                                           | 8                                           | -62.50%                                                          | 3                                                     | 38%                                                |
| Commercial Burglary                                                                        | 12                                   | 0<br>16                                                                 | -25.00%                                                              | 2                                                      | 17%                                                | 12                                          | 0<br>16                                     | -02.30%                                                          | 1                                                     | 6%                                                 |
| Residential Burglary                                                                       | 9                                    | 10                                                                      | -25.00%                                                              | 3                                                      | 33%                                                | 9                                           | 10                                          | -25.00%                                                          | 1                                                     | 8%                                                 |
| <b>v</b>                                                                                   | 9<br>4                               | 6                                                                       | -33.33%                                                              | 0                                                      | 0%                                                 | 9<br>4                                      | 6                                           | -23.00%                                                          | 1                                                     | 17%                                                |
| Other Burglary                                                                             | 36                                   | 58                                                                      | -37.93%                                                              | -                                                      | 8%                                                 | 36                                          | 58                                          | -33.33%                                                          | 0                                                     | 0%                                                 |
| Auto Burglary<br>Grand Theft                                                               | <u> </u>                             | 18                                                                      | -50.00%                                                              | 3                                                      | 33%                                                |                                             | 18                                          | -50.00%                                                          | 0                                                     | 0%                                                 |
|                                                                                            | -                                    |                                                                         | 22.73%                                                               | 3                                                      | 15%                                                | 9                                           |                                             |                                                                  | -                                                     | 14%                                                |
| Vehicle Theft                                                                              | 54                                   | 44                                                                      | -66.67%                                                              | 8                                                      | 0%                                                 | 54                                          | 44                                          | 22.73%                                                           | 6                                                     | 33%                                                |
| Arson                                                                                      | 1<br>56                              | 3<br>39                                                                 | 43.59%                                                               | 0 31                                                   | 0%<br>55%                                          | 1<br>56                                     | 3<br>39                                     | -66.67%                                                          | 1                                                     | 33%<br>64%                                         |
| All Other Felonies                                                                         |                                      |                                                                         |                                                                      |                                                        |                                                    |                                             |                                             | 43.59%                                                           | 25                                                    |                                                    |
| Total Felonies                                                                             | 190                                  | 213                                                                     | -10.80%                                                              | 60                                                     | 32%                                                | 190                                         | 213                                         | -10.80%                                                          | 42                                                    | 20%                                                |
| Total Burglaries                                                                           | 61                                   | 92                                                                      | -33.70%                                                              | 8                                                      | 13%                                                | 61                                          | 92                                          | -33.70%                                                          | 3                                                     | 3%                                                 |
| Misdemeanor Offenses<br>Misdemeanor Thefts<br>All Other Misdemeanors<br>Total Misdemeanors | Current<br>Month<br>58<br>181<br>239 | This Month           Last Year           90           174           264 | % Change<br>Month/Month<br>2019 - 2018<br>-35.56%<br>4.02%<br>-9.47% | 2019<br>Cleared<br>Offenses<br>YTD<br>13<br>146<br>159 | 2019<br>Clearance<br>RATE YTD<br>22%<br>79%<br>66% | 2019<br>Offenses<br>YTD<br>58<br>184<br>242 | 2018<br>Offenses<br>YTD<br>90<br>174<br>264 | % Change<br>YTD/YTD<br>2019 - 2018<br>-35.56%<br>5.75%<br>-8.33% | 2018<br>Cleared<br>Ofenses<br>YTD<br>17<br>124<br>141 | 2018<br>Clearance<br>RATE YTD<br>19%<br>71%<br>53% |
| Miscellaneous Offenses                                                                     | Current<br>Month                     | This Month<br>Last Year                                                 | 2019 - 2018                                                          | 2019<br>Cleared<br>Offenses<br>YTD                     | 2019<br>Clearance<br>RATE YTD                      | 2019<br>Offenses<br>YTD                     | 2018<br>Offenses<br>YTD                     | % Change<br>YTD/YTD<br>2019 - 2018                               | 2018<br>Cleared<br>Ofenses<br>YTD                     | 2018<br>Clearance<br>RATE YTD                      |
| Total Narcotic Offenses                                                                    | 23                                   | 18                                                                      | 27.78%                                                               | 19                                                     | 83%                                                | 23                                          | 18                                          | 27.78%                                                           | 16                                                    | 89%                                                |
| Total Alcohol Offenses                                                                     | 23                                   | 14                                                                      | 64.29%                                                               | 23                                                     | 100%                                               | 23                                          | 14                                          | 64.29%                                                           | 14                                                    | 100%                                               |
| Total DomesticViolence                                                                     | 23                                   | 36                                                                      | -36.11%                                                              | 33                                                     | 143%                                               | 23                                          | 36                                          | -36.11%                                                          | 35                                                    | 97%                                                |
| Total Fraud/Forgery                                                                        | 31                                   | 27                                                                      | 14.81%                                                               | 2                                                      | 6%                                                 | 31                                          | 27                                          | 14.81%                                                           | 3                                                     | 11%                                                |
| Total Vehicle Abatements                                                                   | 0                                    | 0                                                                       | N/C                                                                  | 0                                                      | N/C                                                | 0                                           | 0                                           | N/C                                                              | 0                                                     | N/C                                                |
|                                                                                            | 100                                  | 95                                                                      | 5.26%                                                                | 77                                                     | 77%                                                | 100                                         | 95                                          | 5.26%                                                            | 68                                                    | 72%                                                |
| *N.C not calculable                                                                        | *N/C - no c                          |                                                                         |                                                                      |                                                        |                                                    |                                             |                                             |                                                                  |                                                       |                                                    |
| Chief                                                                                      |                                      |                                                                         |                                                                      |                                                        |                                                    | 0                                           |                                             |                                                                  |                                                       |                                                    |