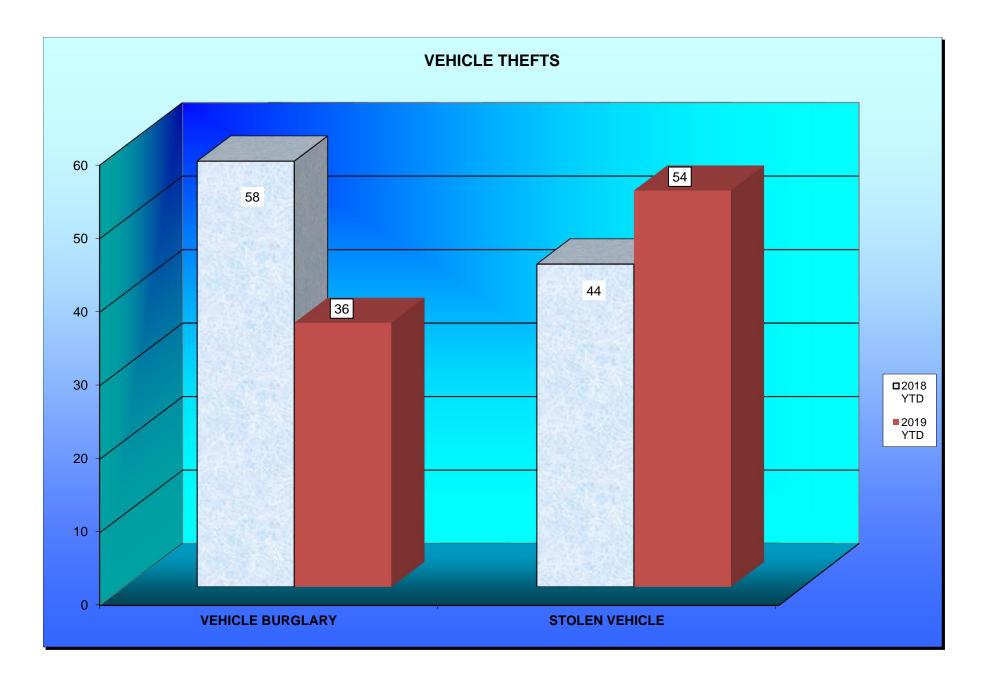

## MANTECA POLICE DEPARTMENT MONTHLY CRIME STATISTICS REPORT JANUARY 2019

|                                                                                            |                                      |                                                                         |                                                                      | JANUA                                                  | RY 2019                                            |                                             |                                             |                                                                  |                                                       |                                                    |
|--------------------------------------------------------------------------------------------|--------------------------------------|-------------------------------------------------------------------------|----------------------------------------------------------------------|--------------------------------------------------------|----------------------------------------------------|---------------------------------------------|---------------------------------------------|------------------------------------------------------------------|-------------------------------------------------------|----------------------------------------------------|
| Part One Crime<br>Offenses                                                                 | Current<br>Month                     | This Month<br>Last Year                                                 | % Change<br>Month/Month<br>2019- 2018                                | 2019<br>Cleared<br>Offenses<br>YTD                     | 2019<br>Clearance<br>RATE YTD                      | 2019<br>Offenses<br>YTD                     | 2018<br>Offenses<br>YTD                     | % Change<br>YTD/YTD<br>2019 - 2018                               | 2018<br>Cleared<br>Ofenses<br>YTD                     | 2018<br>Clearance<br>RATE YTD                      |
| Homicide                                                                                   | 0                                    |                                                                         | N/C                                                                  | 0                                                      | N/C                                                | 0                                           | 0                                           | N/C                                                              | 0                                                     | N/C                                                |
| Rape/Unlawful Interc                                                                       | 3                                    | 0                                                                       | 200.00%                                                              | 2                                                      | 67%                                                | 3                                           | 0                                           | 200.00%                                                          | 0                                                     | 0%                                                 |
| Robbery                                                                                    | 3                                    | 8                                                                       | -62.50%                                                              | 3                                                      | 100%                                               | 3                                           | 8                                           | -62.50%                                                          | 4                                                     | 50%                                                |
| Aggravated Assault                                                                         | 3                                    | 8                                                                       | -62.50%                                                              | 5                                                      | 167%                                               | 3                                           | 8                                           | -62.50%                                                          | 3                                                     | 38%                                                |
| Commercial Burglary                                                                        | 12                                   | 0<br>16                                                                 | -25.00%                                                              | 2                                                      | 17%                                                | 12                                          | 0<br>16                                     | -02.30%                                                          | 1                                                     | 6%                                                 |
| Residential Burglary                                                                       | 9                                    | 10                                                                      | -25.00%                                                              | 3                                                      | 33%                                                | 9                                           | 10                                          | -25.00%                                                          | 1                                                     | 8%                                                 |
| <b>v</b>                                                                                   | 9<br>4                               | 6                                                                       | -33.33%                                                              | 0                                                      | 0%                                                 | 9<br>4                                      | 6                                           | -23.00%                                                          | 1                                                     | 17%                                                |
| Other Burglary                                                                             | 36                                   | 58                                                                      | -37.93%                                                              | -                                                      | 8%                                                 | 36                                          | 58                                          | -33.33%                                                          | 0                                                     | 0%                                                 |
| Auto Burglary<br>Grand Theft                                                               | <u> </u>                             | 18                                                                      | -50.00%                                                              | 3                                                      | 33%                                                |                                             | 18                                          | -50.00%                                                          | 0                                                     | 0%                                                 |
|                                                                                            | -                                    |                                                                         | 22.73%                                                               | 3                                                      | 15%                                                | 9                                           |                                             |                                                                  | -                                                     | 14%                                                |
| Vehicle Theft                                                                              | 54                                   | 44                                                                      | -66.67%                                                              | 8                                                      | 0%                                                 | 54                                          | 44                                          | 22.73%                                                           | 6                                                     | 33%                                                |
| Arson                                                                                      | 1<br>56                              | 3<br>39                                                                 | 43.59%                                                               | 0 31                                                   | 0%<br>55%                                          | 1<br>56                                     | 3<br>39                                     | -66.67%                                                          | 1                                                     | 33%<br>64%                                         |
| All Other Felonies                                                                         |                                      |                                                                         |                                                                      |                                                        |                                                    |                                             |                                             | 43.59%                                                           | 25                                                    |                                                    |
| Total Felonies                                                                             | 190                                  | 213                                                                     | -10.80%                                                              | 60                                                     | 32%                                                | 190                                         | 213                                         | -10.80%                                                          | 42                                                    | 20%                                                |
| Total Burglaries                                                                           | 61                                   | 92                                                                      | -33.70%                                                              | 8                                                      | 13%                                                | 61                                          | 92                                          | -33.70%                                                          | 3                                                     | 3%                                                 |
| Misdemeanor Offenses<br>Misdemeanor Thefts<br>All Other Misdemeanors<br>Total Misdemeanors | Current<br>Month<br>58<br>181<br>239 | This Month           Last Year           90           174           264 | % Change<br>Month/Month<br>2019 - 2018<br>-35.56%<br>4.02%<br>-9.47% | 2019<br>Cleared<br>Offenses<br>YTD<br>13<br>146<br>159 | 2019<br>Clearance<br>RATE YTD<br>22%<br>79%<br>66% | 2019<br>Offenses<br>YTD<br>58<br>184<br>242 | 2018<br>Offenses<br>YTD<br>90<br>174<br>264 | % Change<br>YTD/YTD<br>2019 - 2018<br>-35.56%<br>5.75%<br>-8.33% | 2018<br>Cleared<br>Ofenses<br>YTD<br>17<br>124<br>141 | 2018<br>Clearance<br>RATE YTD<br>19%<br>71%<br>53% |
| Miscellaneous Offenses                                                                     | Current<br>Month                     | This Month<br>Last Year                                                 | 2019 - 2018                                                          | 2019<br>Cleared<br>Offenses<br>YTD                     | 2019<br>Clearance<br>RATE YTD                      | 2019<br>Offenses<br>YTD                     | 2018<br>Offenses<br>YTD                     | % Change<br>YTD/YTD<br>2019 - 2018                               | 2018<br>Cleared<br>Ofenses<br>YTD                     | 2018<br>Clearance<br>RATE YTD                      |
| Total Narcotic Offenses                                                                    | 23                                   | 18                                                                      | 27.78%                                                               | 19                                                     | 83%                                                | 23                                          | 18                                          | 27.78%                                                           | 16                                                    | 89%                                                |
| Total Alcohol Offenses                                                                     | 23                                   | 14                                                                      | 64.29%                                                               | 23                                                     | 100%                                               | 23                                          | 14                                          | 64.29%                                                           | 14                                                    | 100%                                               |
| Total DomesticViolence                                                                     | 23                                   | 36                                                                      | -36.11%                                                              | 33                                                     | 143%                                               | 23                                          | 36                                          | -36.11%                                                          | 35                                                    | 97%                                                |
| Total Fraud/Forgery                                                                        | 31                                   | 27                                                                      | 14.81%                                                               | 2                                                      | 6%                                                 | 31                                          | 27                                          | 14.81%                                                           | 3                                                     | 11%                                                |
| Total Vehicle Abatements                                                                   | 0                                    | 0                                                                       | N/C                                                                  | 0                                                      | N/C                                                | 0                                           | 0                                           | N/C                                                              | 0                                                     | N/C                                                |
|                                                                                            | 100                                  | 95                                                                      | 5.26%                                                                | 77                                                     | 77%                                                | 100                                         | 95                                          | 5.26%                                                            | 68                                                    | 72%                                                |
| *N.C not calculable                                                                        | *N/C - no c                          |                                                                         |                                                                      |                                                        |                                                    |                                             |                                             |                                                                  |                                                       |                                                    |
| Chief                                                                                      |                                      |                                                                         |                                                                      |                                                        |                                                    | 0                                           |                                             |                                                                  |                                                       |                                                    |