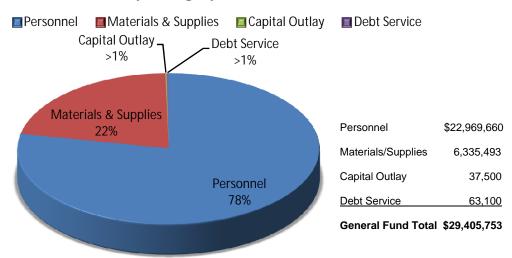

# **General Fund Appropriations By Category FY 2010-11**

### General Fund Appropriations By Category FY 2010-11