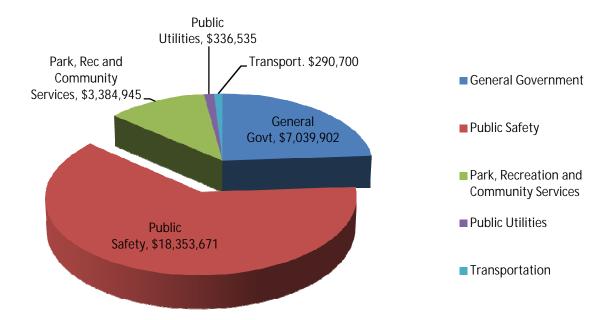

#### **Budget Graphs**

#### **OVERVIEW**

This section provides summary graphs that emphasize key financial relationships and summarize the overall budget document. Graphic summaries include:

- t General Fund Revenues by Source
- t General Fund Revenue Comparison
- t General Fund Appropriations by Category
- t General Fund Appropriations by Operation
- t General Fund Expenditure Comparison
- t Total Fund Appropriations by Category

### General Fund Revenue By Source Fiscal Year 2010-11



Total \$26,354,625

## **General Fund Revenue Comparison FY2008-2011**



# **General Fund Appropriations By Category FY 2010-11**

### General Fund Appropriations By Category FY 2010-11



# General Fund Appropriations by Operation FY2010-11 \$29,405,753



## **General Fund Expenditure Comparison FY2008-11**



### Total Appropriations By Category FY 2010-11