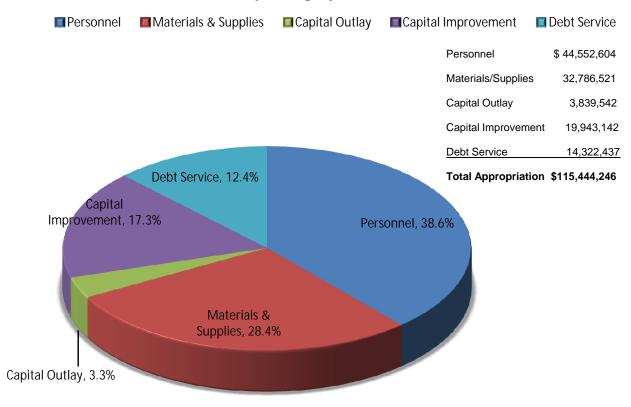

ides summary graphs that emphasize key financial relationships and summarize the overall budget document. Graphic summaries include:

- t General Fund Revenues by Source
- t General Fund Revenue Comparison
- t General Fund Appropriations by Category
- t General Fund Appropriations by Operation
- t General Fund Expenditure Comparison
- t Total Fund Appropriations by Category

### General Fund Revenue By Source Fiscal Year 2010-11



Total \$26,354,625

## **General Fund Revenue Comparison FY2008-2011**



# **General Fund Appropriations By Category FY 2010-11**

### General Fund Appropriations By Category FY 2010-11



# General Fund Appropriations by Operation FY2010-11 \$29,405,753



## **General Fund Expenditure Comparison FY2008-11**



### Total Appropriations By Category FY 2010-11