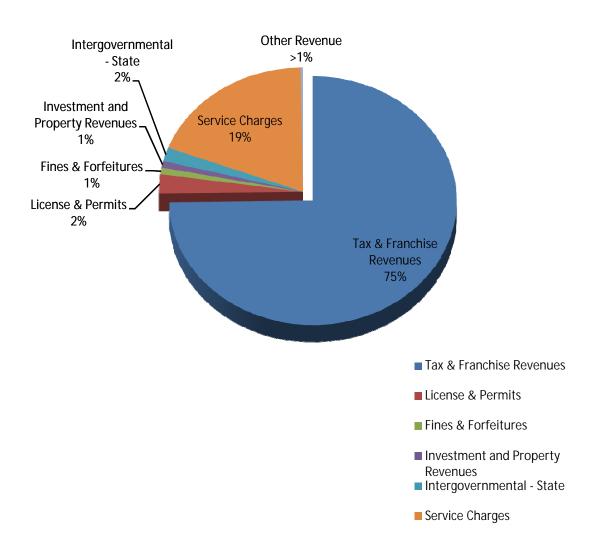

#### **Budget Graphs**

#### **OVERVIEW**

This section provides summary graphs that emphasize key financial relationships and summarize the overall budget document. Graphic summaries include:

- t General Fund Revenues by Source
- t General Fund Revenue Comparison
- t General Fund Appropriations by Category
- t General Fund Appropriations by Operation
- t General Fund Expenditure Comparison
- t Total Fund Appropriations by Category

### General Fund Revenue By Source Fiscal Year 2010-11



Total \$26,354,625

## **General Fund Revenue Comparison FY2008-2011**



# **General Fund Appropriations By Category FY 2010-11**

### General Fund Appropriations By Category FY 2010-11



# General Fund Appropriations by Operation FY2010-11 \$29,405,753



## **General Fund Expenditure Comparison FY2008-11**



### Total Appropriations By Category FY 2010-11