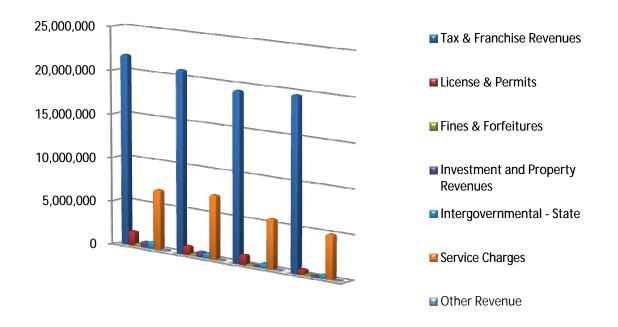

#### **Budget Graphs**

#### **OVERVIEW**

This section provides summary graphs that emphasize key financial relationships and summarize the overall budget document. Graphic summaries include:

- t General Fund Revenues by Source
- t General Fund Revenue Comparison
- t General Fund Appropriations by Category
- t General Fund Appropriations by Operation
- t General Fund Expenditure Comparison
- t Total Fund Appropriations by Category

### General Fund Revenue By Source Fiscal Year 2010-11



Total \$26,354,625

## **General Fund Revenue Comparison FY2008-2011**



# **General Fund Appropriations By Category FY 2010-11**

### General Fund Appropriations By Category FY 2010-11



# General Fund Appropriations by Operation FY2010-11 \$29,405,753



## **General Fund Expenditure Comparison FY2008-11**



### Total Appropriations By Category FY 2010-11