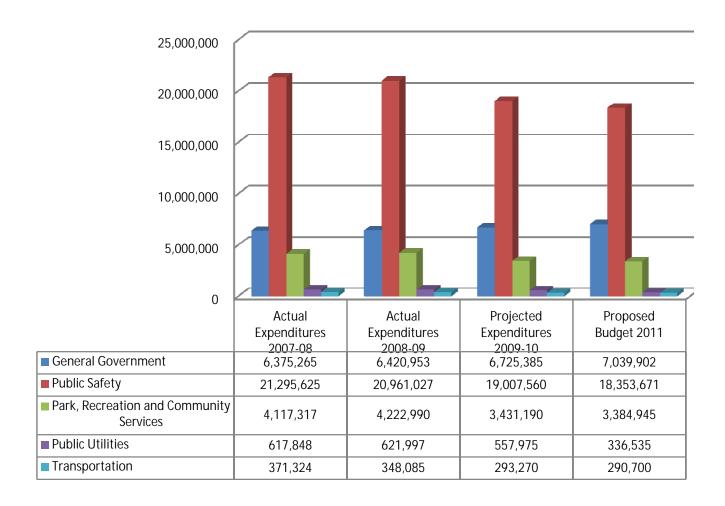

dget Graphs**

#### **OVERVIEW**

This section provides summary graphs that emphasize key financial relationships and summarize the overall budget document. Graphic summaries include:

- t General Fund Revenues by Source
- t General Fund Revenue Comparison
- t General Fund Appropriations by Category
- t General Fund Appropriations by Operation
- t General Fund Expenditure Comparison
- t Total Fund Appropriations by Category

### General Fund Revenue By Source Fiscal Year 2010-11



Total \$26,354,625

## **General Fund Revenue Comparison FY2008-2011**



# **General Fund Appropriations By Category FY 2010-11**

### General Fund Appropriations By Category FY 2010-11



# General Fund Appropriations by Operation FY2010-11 \$29,405,753



## **General Fund Expenditure Comparison FY2008-11**



### Total Appropriations By Category FY 2010-11