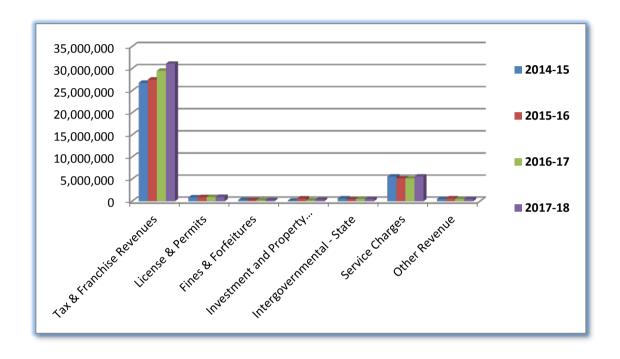

#### **Budget Graphs**

#### **OVERVIEW**

This section provides summary graphs that emphasize key financial relationships and summarize the overall budget document. Graphic summaries include:

- ♦ General Fund Revenues by Source
- ♦ General Fund Revenue Comparison
- General Fund Appropriations by Category
- General Fund Appropriations by Operation
- ♦ General Fund Expenditure Comparison
- ♦ Total Appropriations by Category



#### General Fund Revenue By Source Fiscal Year 2017-18

Total \$39,319,625



### **General Fund Revenue Comparison FY 2015-18**



# **General Fund Appropriations By Category FY 2017-18**





## **General Fund Expenditure Comparison FY2015-2018**