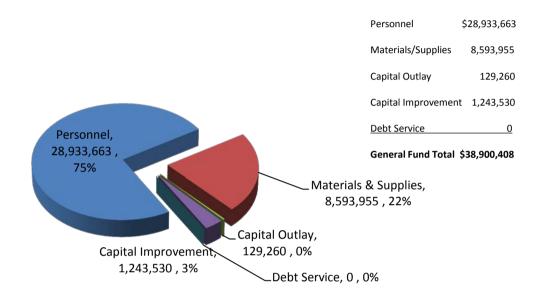

#### **Budget Graphs**

#### **OVERVIEW**

This section provides summary graphs that emphasize key financial relationships and summarize the overall budget document. Graphic summaries include:

- ♦ General Fund Revenues by Source
- ♦ General Fund Revenue Comparison
- General Fund Appropriations by Category
- General Fund Appropriations by Operation
- ♦ General Fund Expenditure Comparison
- ♦ Total Appropriations by Category



#### General Fund Revenue By Source Fiscal Year 2017-18

Total \$39,319,625



### **General Fund Revenue Comparison FY 2015-18**



# **General Fund Appropriations By Category FY 2017-18**





## **General Fund Expenditure Comparison FY2015-2018**