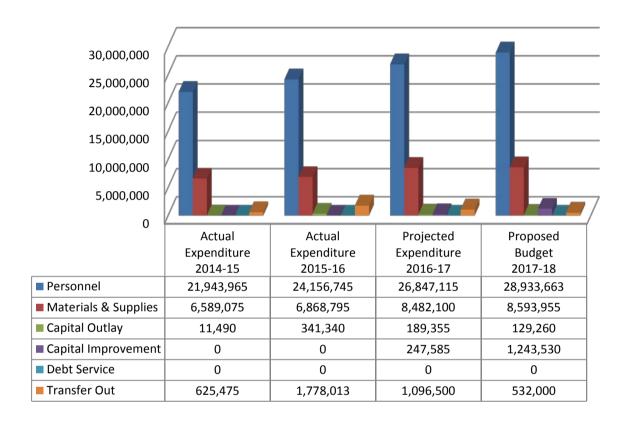

#### **Budget Graphs**

#### **OVERVIEW**

This section provides summary graphs that emphasize key financial relationships and summarize the overall budget document. Graphic summaries include:

- ♦ General Fund Revenues by Source
- ♦ General Fund Revenue Comparison
- General Fund Appropriations by Category
- General Fund Appropriations by Operation
- ♦ General Fund Expenditure Comparison
- ♦ Total Appropriations by Category



#### General Fund Revenue By Source Fiscal Year 2017-18

Total \$39,319,625



### **General Fund Revenue Comparison FY 2015-18**



# **General Fund Appropriations By Category FY 2017-18**





## **General Fund Expenditure Comparison FY2015-2018**