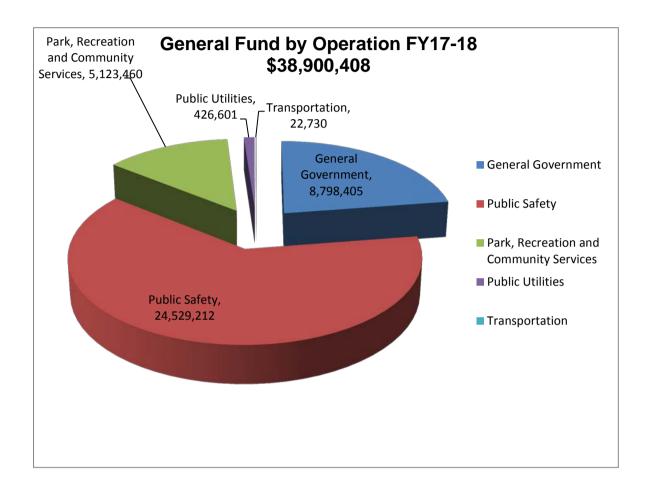

#### **Budget Graphs**

#### **OVERVIEW**

This section provides summary graphs that emphasize key financial relationships and summarize the overall budget document. Graphic summaries include:

- ♦ General Fund Revenues by Source
- ♦ General Fund Revenue Comparison
- General Fund Appropriations by Category
- General Fund Appropriations by Operation
- ♦ General Fund Expenditure Comparison
- ♦ Total Appropriations by Category



#### General Fund Revenue By Source Fiscal Year 2017-18

Total \$39,319,625



### **General Fund Revenue Comparison FY 2015-18**



# **General Fund Appropriations By Category FY 2017-18**





## **General Fund Expenditure Comparison FY2015-2018**