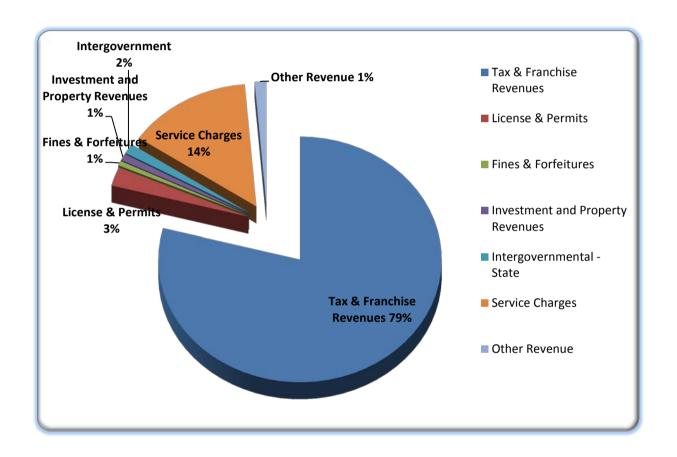

#### **Budget Graphs**

#### **OVERVIEW**

This section provides summary graphs that emphasize key financial relationships and summarize the overall budget document. Graphic summaries include:

- ♦ General Fund Revenues by Source
- ♦ General Fund Revenue Comparison
- General Fund Appropriations by Category
- General Fund Appropriations by Operation
- ♦ General Fund Expenditure Comparison
- ♦ Total Appropriations by Category



#### General Fund Revenue By Source Fiscal Year 2017-18

Total \$39,319,625



### **General Fund Revenue Comparison FY 2015-18**



# **General Fund Appropriations By Category FY 2017-18**





## **General Fund Expenditure Comparison FY2015-2018**