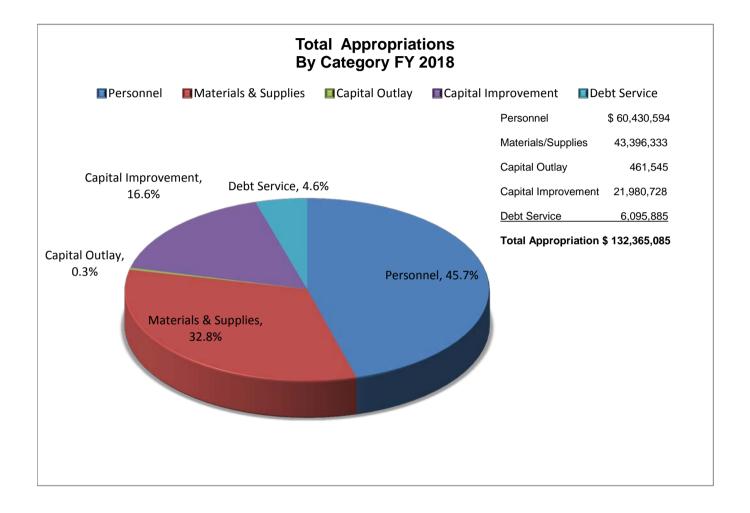

#### **Budget Graphs**

#### **OVERVIEW**

This section provides summary graphs that emphasize key financial relationships and summarize the overall budget document. Graphic summaries include:

- ♦ General Fund Revenues by Source
- ♦ General Fund Revenue Comparison
- General Fund Appropriations by Category
- General Fund Appropriations by Operation
- ♦ General Fund Expenditure Comparison
- ♦ Total Appropriations by Category



#### General Fund Revenue By Source Fiscal Year 2017-18

Total \$39,319,625



### **General Fund Revenue Comparison FY 2015-18**



# **General Fund Appropriations By Category FY 2017-18**





## **General Fund Expenditure Comparison FY2015-2018**