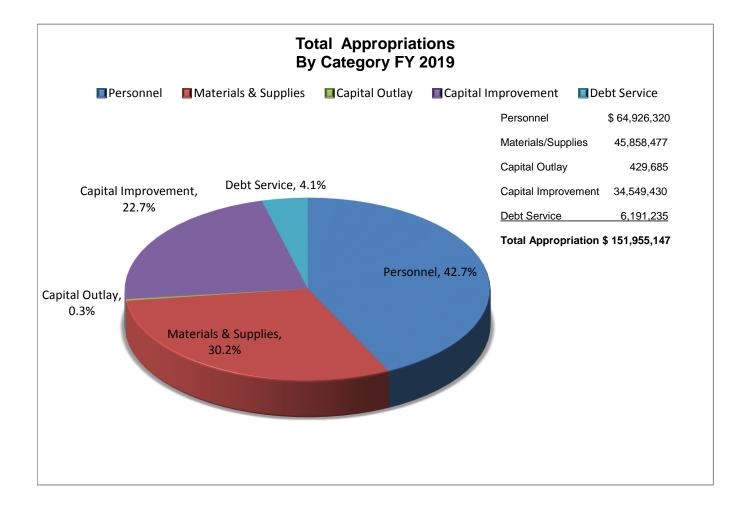

#### **Budget Graphs**

#### **OVERVIEW**

This section provides summary graphs that emphasize key financial relationships and summarize the overall budget document. Graphic summaries include:

- ♦ General Fund Revenues by Source
- ♦ General Fund Revenue Comparison
- General Fund Appropriations by CategoryGeneral Fund Appropriations by Operation
- ♦ General Fund Expenditure Comparison
- ♦ Total Appropriations by Category



### General Fund Revenue By Source Fiscal Year 2018-19

Total \$42,322,049



# **General Fund Revenue Comparison FY 2015-18**



# **General Fund Appropriations By Category FY 2018-19**





# **General Fund Expenditure Comparison FY2016-2019**