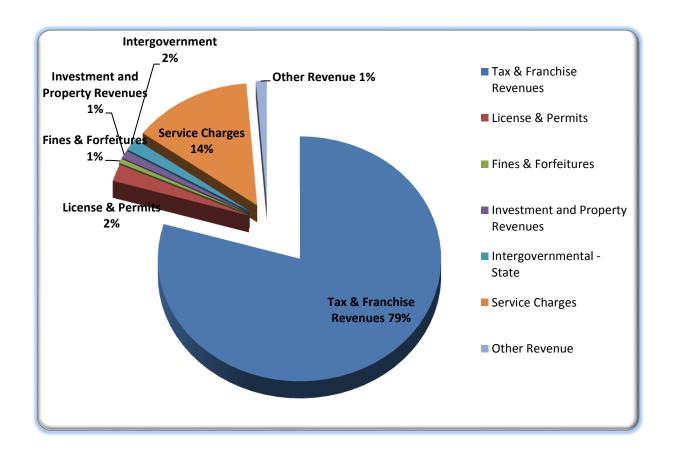

#### **Budget Graphs**

#### **OVERVIEW**

This section provides summary graphs that emphasize key financial relationships and summarize the overall budget document. Graphic summaries include:

- ♦ General Fund Revenues by Source
- ♦ General Fund Revenue Comparison
- General Fund Appropriations by CategoryGeneral Fund Appropriations by Operation
- ♦ General Fund Expenditure Comparison
- ♦ Total Appropriations by Category



### General Fund Revenue By Source Fiscal Year 2018-19

Total \$42,322,049



# **General Fund Revenue Comparison FY 2015-18**



# **General Fund Appropriations By Category FY 2018-19**





# **General Fund Expenditure Comparison FY2016-2019**