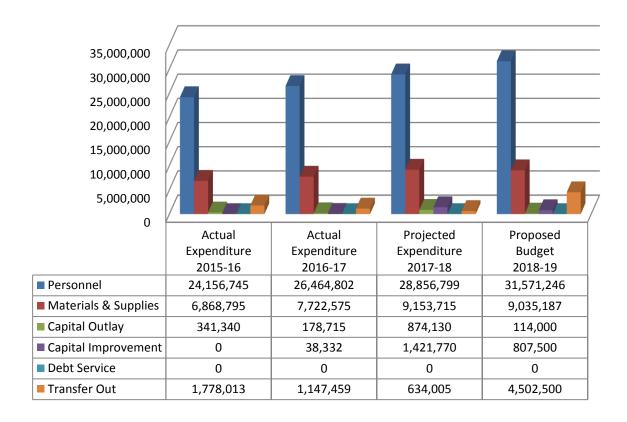

#### **Budget Graphs**

#### **OVERVIEW**

This section provides summary graphs that emphasize key financial relationships and summarize the overall budget document. Graphic summaries include:

- ♦ General Fund Revenues by Source
- ♦ General Fund Revenue Comparison
- General Fund Appropriations by CategoryGeneral Fund Appropriations by Operation
- ♦ General Fund Expenditure Comparison
- ♦ Total Appropriations by Category



### General Fund Revenue By Source Fiscal Year 2018-19

Total \$42,322,049



# **General Fund Revenue Comparison FY 2015-18**



# **General Fund Appropriations By Category FY 2018-19**





# **General Fund Expenditure Comparison FY2016-2019**