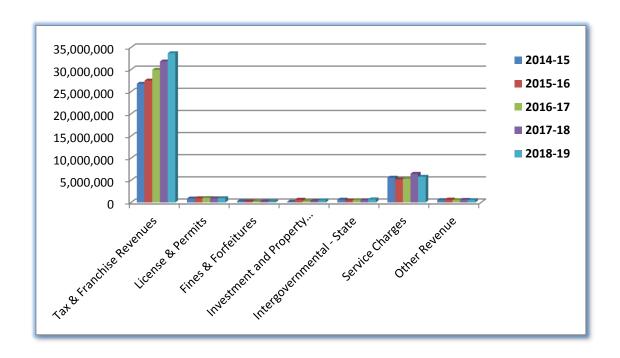

#### **Budget Graphs**

#### **OVERVIEW**

This section provides summary graphs that emphasize key financial relationships and summarize the overall budget document. Graphic summaries include:

- ♦ General Fund Revenues by Source
- ♦ General Fund Revenue Comparison
- General Fund Appropriations by CategoryGeneral Fund Appropriations by Operation
- ♦ General Fund Expenditure Comparison
- ♦ Total Appropriations by Category



### General Fund Revenue By Source Fiscal Year 2018-19

Total \$42,322,049



# **General Fund Revenue Comparison FY 2015-18**



# **General Fund Appropriations By Category FY 2018-19**





# **General Fund Expenditure Comparison FY2016-2019**