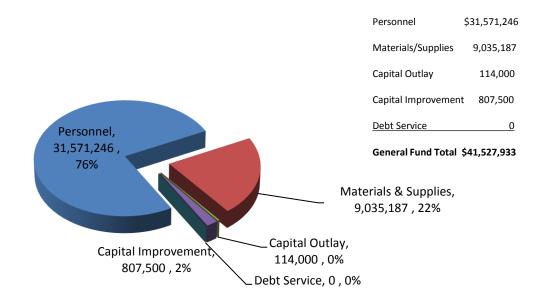

#### **Budget Graphs**

#### **OVERVIEW**

This section provides summary graphs that emphasize key financial relationships and summarize the overall budget document. Graphic summaries include:

- ♦ General Fund Revenues by Source
- ♦ General Fund Revenue Comparison
- General Fund Appropriations by CategoryGeneral Fund Appropriations by Operation
- ♦ General Fund Expenditure Comparison
- ♦ Total Appropriations by Category



### General Fund Revenue By Source Fiscal Year 2018-19

Total \$42,322,049



# **General Fund Revenue Comparison FY 2015-18**



# **General Fund Appropriations By Category FY 2018-19**





# **General Fund Expenditure Comparison FY2016-2019**