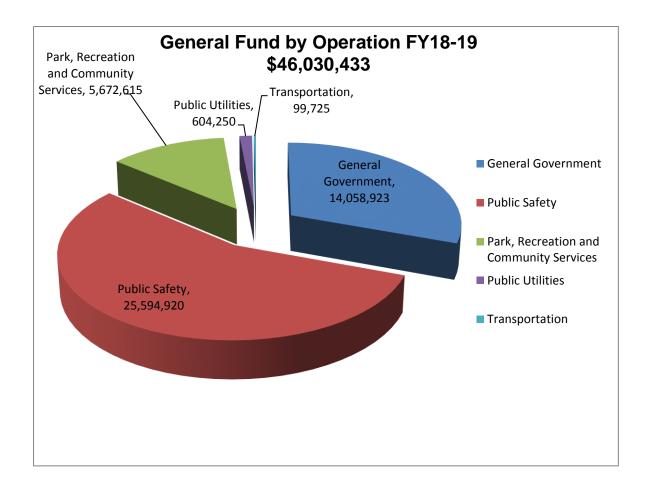

#### **Budget Graphs**

#### **OVERVIEW**

This section provides summary graphs that emphasize key financial relationships and summarize the overall budget document. Graphic summaries include:

- ♦ General Fund Revenues by Source
- ♦ General Fund Revenue Comparison
- General Fund Appropriations by CategoryGeneral Fund Appropriations by Operation
- ♦ General Fund Expenditure Comparison
- ♦ Total Appropriations by Category



### General Fund Revenue By Source Fiscal Year 2018-19

Total \$42,322,049



# **General Fund Revenue Comparison FY 2015-18**



# **General Fund Appropriations By Category FY 2018-19**





# **General Fund Expenditure Comparison FY2016-2019**