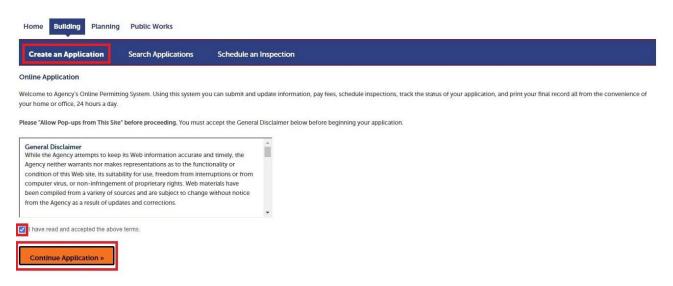

- 2. Click the "Building" heading then "Create an Application."
- 3. A new screen will load. Please read the disclaimer, check the box that you've read and accepted the terms, and then click "Continue Application."