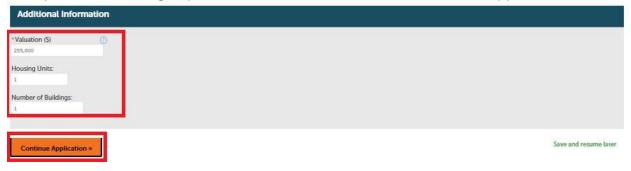

8. On the next screen under the "Application Name" please include the scope of work for the project.

9. Scroll down and complete all fields required.

| Detailed Information                                              |                         |                       |  |
|-------------------------------------------------------------------|-------------------------|-----------------------|--|
| General Information                                               |                         |                       |  |
| Parcel Acreage:                                                   | .25                     | Aores                 |  |
| * Solar Required?:                                                | Yes ○ No                |                       |  |
| Expiration Date:                                                  | MM/DD/YYYY              | 3                     |  |
| Detailed Information                                              |                         |                       |  |
| *Calegory:                                                        | New Single-Family Dwelt |                       |  |
| *Туре:                                                            | Production 🔹            |                       |  |
| * Sub-Type:                                                       | NA 💌                    |                       |  |
| Optione:                                                          | Extended Patio          |                       |  |
| * is this being built from a previously submitted Master Plan?:   | ● Yes () No             |                       |  |
| *Master Plan Number.                                              | 4F                      |                       |  |
| *Total Square Feet:                                               | 2355                    | Bquare Ft             |  |
| *Porch/Patio Space: (                                             | 122                     | Bquar <del>e</del> Ft |  |
| *Garage Space:                                                    | 280                     | Bquare Pt             |  |
| *Total Habitable Space:                                           | 2100                    | Bquare Ft             |  |
| *Number of Bedrooms:                                              | 4                       |                       |  |
| * Number of Baths:                                                | 2                       |                       |  |
| * Garage:                                                         | 2 Car 🔹                 |                       |  |
| * Total Landscape Area (front yard landscape area only):          | 255                     | 8quare Ft             |  |
| * Is this Single-Family Dwelling located within the flood plain?: | 🔿 Yes 🖲 No              |                       |  |
| DECLARATION                                                       |                         | -                     |  |
| *Please indicate to whom this permit will be lesued:              | Contractor 🔹            |                       |  |
| * Select License Type:                                            | Select                  |                       |  |
|                                                                   |                         | -                     |  |

## 10. Input the remaining required information and then click "Continue Application."

11. The next screen is for linking the "Licensed Professional" (Licensed Contractor) to the application. If this is already linked in your account the information will appear and you can click "Continue Application." If not, please proceed to the next step below.