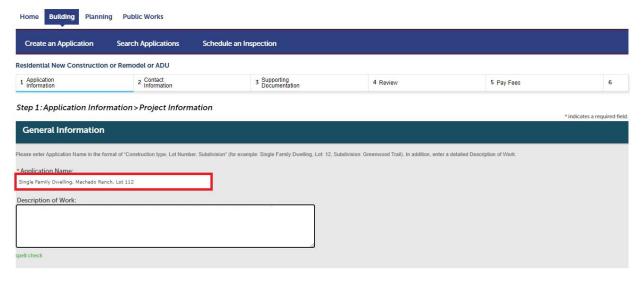

8. On the next screen under the "Application Name" please include the scope of work for the project.

9. Scroll down and complete all fields required.

| Detailed Information                                              |                         |                       |  |
|-------------------------------------------------------------------|-------------------------|-----------------------|--|
| General Information                                               |                         |                       |  |
| Parcel Acreage:                                                   | .25                     | Aores                 |  |
| * Solar Required?:                                                | Yes ○ No                |                       |  |
| Expiration Date:                                                  | MM/DD/YYYY              | 3                     |  |
| Detailed Information                                              |                         |                       |  |
| *Calegory:                                                        | New Single-Family Dwelt |                       |  |
| *Туре:                                                            | Production 🔹            |                       |  |
| * Sub-Type:                                                       | NA 💌                    |                       |  |
| Optione:                                                          | Extended Patio          |                       |  |
| * is this being built from a previously submitted Master Plan?:   | ● Yes () No             |                       |  |
| *Master Plan Number.                                              | 4F                      |                       |  |
| *Total Square Feet:                                               | 2355                    | Bquare Ft             |  |
| *Porch/Patio Space: (                                             | 122                     | Bquar <del>e</del> Ft |  |
| *Garage Space:                                                    | 280                     | Bquare Pt             |  |
| *Total Habitable Space:                                           | 2100                    | Bquare Ft             |  |
| *Number of Bedrooms:                                              | 4                       |                       |  |
| * Number of Baths:                                                | 2                       |                       |  |
| * Garage:                                                         | 2 Car 🔹                 |                       |  |
| * Total Landscape Area (front yard landscape area only):          | 255                     | 8quare Ft             |  |
| * Is this Single-Family Dwelling located within the flood plain?: | 🔿 Yes 🖲 No              |                       |  |
| DECLARATION                                                       |                         | -                     |  |
| *Please indicate to whom this permit will be lesued:              | Contractor 🔹            |                       |  |
| * Select License Type:                                            | Select                  |                       |  |
|                                                                   |                         | -                     |  |